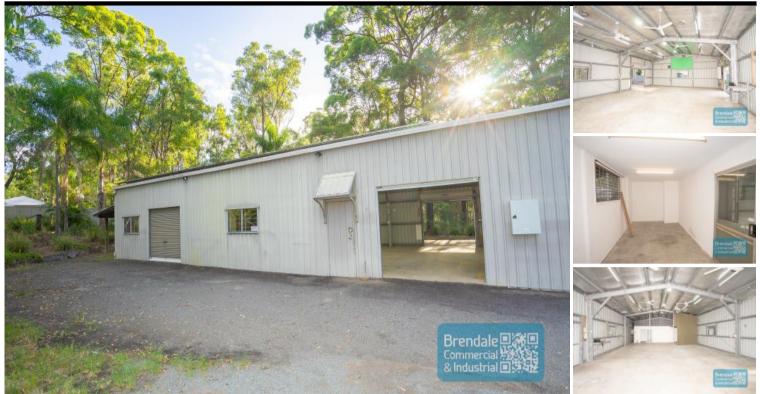

#### WARNER 161 Kremzow Rd 180M2 INDUSTRIAL SHED + YARD **EXCLUSIVE AGENCY**

- Classic industrial/storage shed + yard

- Private & secure location
- 3 phase power
- Truck access
- Large parking area for 6+ cars
- 1000m2 total land area
- 180m2 warehouse, plus large covered external storage area
- Small office
- Second floor storage mezzanine above the office
- Drive around and drive through building access
- Vacant and ready to occupy
- Price includes outgoings
- 5 minutes to Bunnings Brendale