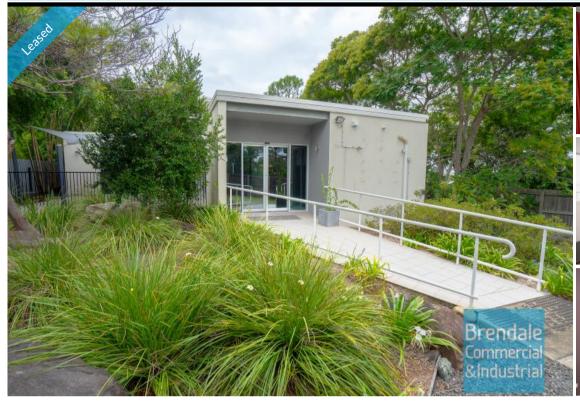

# 130M2 PROFESSIONAL OFFICE SUITE **EXCLUSIVE AGENCY**

- 130m2 office or medical suite
- Directly opposite busy North Lakes Westfield shopping center (100m)
- Central North Lakes/ Mango Hill location
- Professional office
- Air conditioned
- Reception area & boardroom area
- Managers offices
- First floor office
- 40m2 outdoor terrace breakout space
- Store room
- Access from main road
- 14 car parking spaces
- Large parking area - Large windows
- Blinds & fittings included
- Private kitchenette
- Private amenities
- Disabled toilet
- Located close to business services
- 100m from cafe's, restaurants and shops
- Strategic Northside location near M1 Bruce Highway

#### Lease

**LEASED** Floor Area 130 Suburb Mango Hill Address 1721 Anzac Ave Property ID 1964