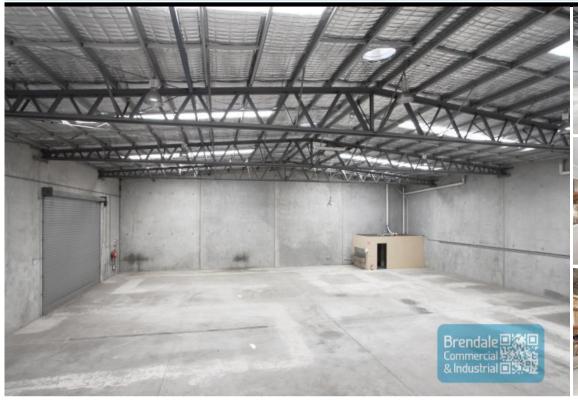

## 912M2 INDUSTRIAL WAREHOUSE WITH OFFICE

- 912m2 total space
- 891m2 warehouse space
- 21m2 office area
- Tilt panel construction
- Classic industrial or storage unit
- Private amenities
- Electric roller door
- Good internal racking height
- High bay lighting
- 40ft container setdown area
- Semi-trailer access
- Located in the Heart of Brendale
- Ample onsite parking
- 3 phase power
- General Industry zoning (GI)
- $\hbox{-}\, Strategic\, North side \, location$
- Easy parking in complex
- 20 radial kilometers to Brisbane CBD
- Good access to Airport Precinct, Sunshine Coast & Gold Coast via Bruce Hwy & Gateway Motorway