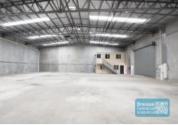

## 912M2 INDUSTRIAL WAREHOUSE WITH OFFICE

- 912m2 total space
- 891m2 warehouse space
- 21m2 office area
- Tilt panel construction
- Classic industrial or storage unit
- Private amenities
- Electric roller door
- Good internal racking height
- High bay lighting
- 40ft container setdown area
- Semi-trailer access
- Located in the Heart of Brendale
- Ample onsite parking
- 3 phase power
- General Industry zoning (GI)
- $\hbox{-}\, Strategic\, North side \, location$
- Easy parking in complex
- 20 radial kilometers to Brisbane CBD
- Good access to Airport Precinct, Sunshine Coast & Gold Coast via Bruce Hwy & Gateway Motorway