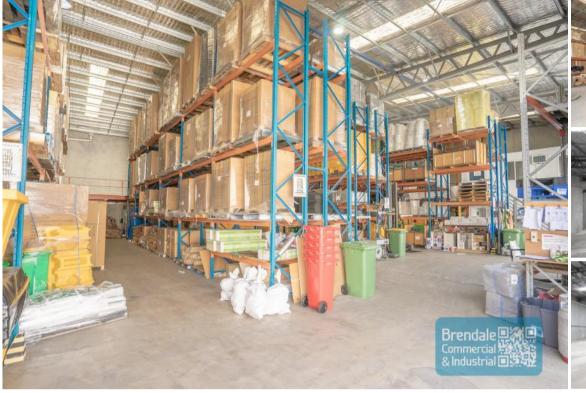

### 378M2 INDUSTRIAL WAREHOUSE WITH OFFICE

- 378m2 warehouse space
- Tilt panel construction
- Classic industrial or storage unit
- Private amenities
- Electric roller door
- Good internal racking height
- High bay lighting
- 40ft container setdown area
- Semi-trailer access
- Located in the Heart of Brendale
- Ample onsite parking
- 3 phase power
- General Industry zoning (GI)
- Easy parking in complex
- 20 radial kilometers to Brisbane CBD
- $\hbox{-} Good\ access to\ Airport\ Precinct, Sunshine\ Coast\ \&\ Gold\ Coast\ via\ Bruce\ Hwy\ \&\ Gateway\ Motorway.}$