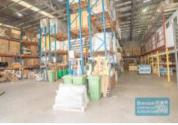

### 378M2 INDUSTRIAL WAREHOUSE WITH OFFICE

- 378m2 warehouse space
- Tilt panel construction
- Classic industrial or storage unit
- Private amenities
- Electric roller door
- Good internal racking height
- High bay lighting
- 40ft container setdown area
- Semi-trailer access
- Located in the Heart of Brendale
- Ample onsite parking
- 3 phase power
- General Industry zoning (GI)
- Easy parking in complex
- 20 radial kilometers to Brisbane CBD
- $\hbox{-} Good\ access to\ Airport\ Precinct, Sunshine\ Coast\ \&\ Gold\ Coast\ via\ Bruce\ Hwy\ \&\ Gateway\ Motorway.}$