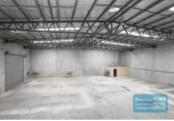

### 378M2 INDUSTRIAL WAREHOUSE WITH OFFICE

- 378m2 warehouse space
- Tilt panel construction
- Classic industrial or storage unit
- Private amenities
- Electric roller door
- Good internal racking height
- High bay lighting
- 40ft container setdown area
- Semi-trailer access
- Located in the Heart of Brendale
- Ample onsite parking
- 3 phase power
- General Industry zoning (GI)
- Easy parking in complex
- 20 radial kilometers to Brisbane CBD
- $\hbox{-} Good\ access to\ Airport\ Precinct, Sunshine\ Coast\ \&\ Gold\ Coast\ via\ Bruce\ Hwy\ \&\ Gateway\ Motorway.}$