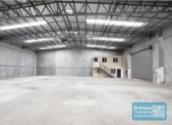

### 378M2 INDUSTRIAL WAREHOUSE WITH OFFICE

- 378m2 warehouse space
- Tilt panel construction
- Classic industrial or storage unit
- Private amenities
- Electric roller door
- Good internal racking height
- High bay lighting
- 40ft container setdown area
- Semi-trailer access
- Located in the Heart of Brendale
- Ample onsite parking
- 3 phase power
- General Industry zoning (GI)
- Easy parking in complex
- 20 radial kilometers to Brisbane CBD
- $\hbox{-} Good\ access to\ Airport\ Precinct, Sunshine\ Coast\ \&\ Gold\ Coast\ via\ Bruce\ Hwy\ \&\ Gateway\ Motorway.}$