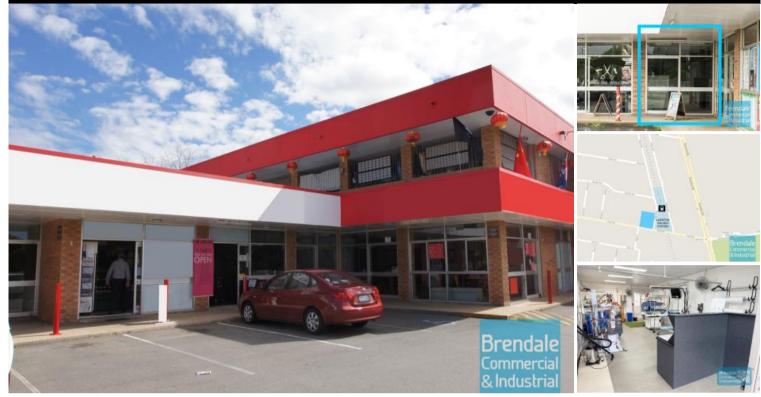

## **Brendale Commercial & Industrial**

LAWNTON 5/2 Ebert Pde 42M2 RETAIL/OFFICE **EXCLUSIVE AGENCY** 

- 42m2 retail or office suite

- Excellent location opposite busy Railway Station
- Shop front access with glass display frontage
- Suspended ceiling
- Private kitchenette
- Located on an intersection with two street access
- Ample car parking
- Strategic Northside location