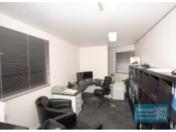

## 426M2 MODERN UNIT WITH OFFICE EXCLUSIVE AGENCY

- 426m2 total space
- Front unit in complex/ unit faces street
- Ideal warehouse or trade retail showroom
- 180m2 office area
- 246m2 warehouse space
- Good internal racking height
- High bay lighting
- Natural light in warehouse
- Clearspan warehouse
- Air conditioned office
- Office over two levels / overlooks warehouse
- Office fitout included
- Boardroom & reception areas
- Managers offices
- Floor coverings & suspended ceiling
- Large windows
- Private amenities
- Private kitchenette
- Fully fenced site
- Semi-trailer access
- Electric container height roller door
- 4 allocated car parking spaces
- Good signage opportunities
- Pole sign in complex
- Tilt panel construction
- 3 phase power
- Service industry zoning
- Strategic Northside location
- Moreton Bay Regional council is the second fastest growing area in Australia