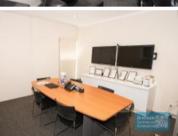

## 426M2 MODERN UNIT WITH OFFICE EXCLUSIVE AGENCY

- 426m2 total space
- Front unit in complex/ unit faces street
- Ideal warehouse or trade retail showroom
- 180m2 office area
- 246m2 warehouse space
- Good internal racking height
- High bay lighting
- Natural light in warehouse
- Clearspan warehouse
- Air conditioned office
- Office over two levels / overlooks warehouse
- Office fitout included
- Boardroom & reception areas
- Managers offices
- Floor coverings & suspended ceiling
- Large windows
- Private amenities
- Private kitchenette
- Fully fenced site
- Semi-trailer access
- Electric container height roller door
- 4 allocated car parking spaces
- Good signage opportunities
- Pole sign in complex
- Tilt panel construction
- 3 phase power
- Service industry zoning
- Strategic Northside location
- Moreton Bay Regional council is the second fastest growing area in Australia