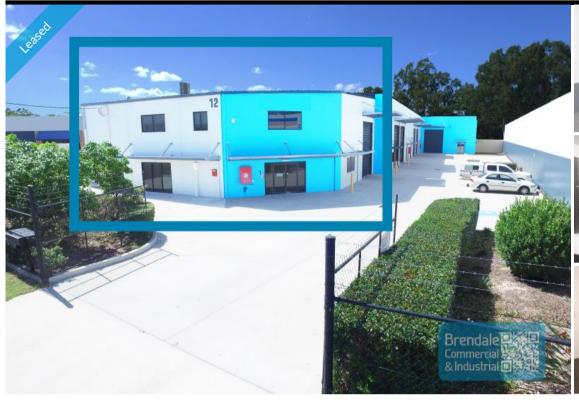

## 426M2 MODERN UNIT WITH OFFICE EXCLUSIVE AGENCY

- 426m2 total space
- Front unit in complex/ unit faces street
- Ideal warehouse or trade retail showroom
- 180m2 office area
- 246m2 warehouse space
- Good internal racking height
- High bay lighting
- Natural light in warehouse
- Clearspan warehouse
- Air conditioned office
- Office over two levels / overlooks warehouse
- Office fitout included
- Boardroom & reception areas
- Managers offices
- Floor coverings & suspended ceiling
- Large windows
- Private amenities
- Private kitchenette
- Fully fenced site
- Semi-trailer access
- Electric container height roller door
- 4 allocated car parking spaces
- Good signage opportunities
- Pole sign in complex
- Tilt panel construction
- 3 phase power
- Service industry zoning
- Strategic Northside location
- Moreton Bay Regional council is the second fastest growing area in Australia