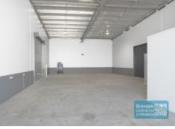

## 426M2 MODERN UNIT WITH OFFICE EXCLUSIVE AGENCY

- 426m2 total space
- Front unit in complex/ unit faces street
- Ideal warehouse or trade retail showroom
- 180m2 office area
- 246m2 warehouse space
- Good internal racking height
- High bay lighting
- Natural light in warehouse
- Clearspan warehouse
- Air conditioned office
- Office over two levels / overlooks warehouse
- Office fitout included
- Boardroom & reception areas
- Managers offices
- Floor coverings & suspended ceiling
- Large windows
- Private amenities
- Private kitchenette
- Fully fenced site
- Semi-trailer access
- Electric container height roller door
- 4 allocated car parking spaces
- Good signage opportunities
- Pole sign in complex
- Tilt panel construction
- 3 phase power
- Service industry zoning
- Strategic Northside location
- Moreton Bay Regional council is the second fastest growing area in Australia