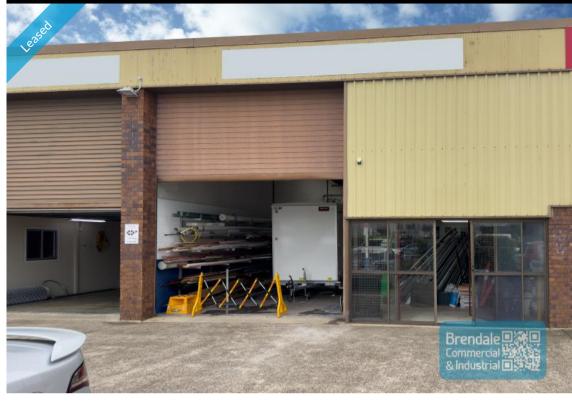

## 235M2 CLASSIC INDUSTRIAL WITH OFFICE EXCLUSIVE AGENCY

- 235m2 total space
- Classic industrial or storage unit
- Ideal small workshop or warehouse
- 155m2 warehouse space
- 50m2 office space
- 30m2 mezzanine
- Private amenities including shower
- Private kitchenette in tenancy
- Roller door access
- Personnel door access
- Ample onsite parking
- Light Industry zoning
- Moreton Bay Regional council is the second fastest growing area in Australia