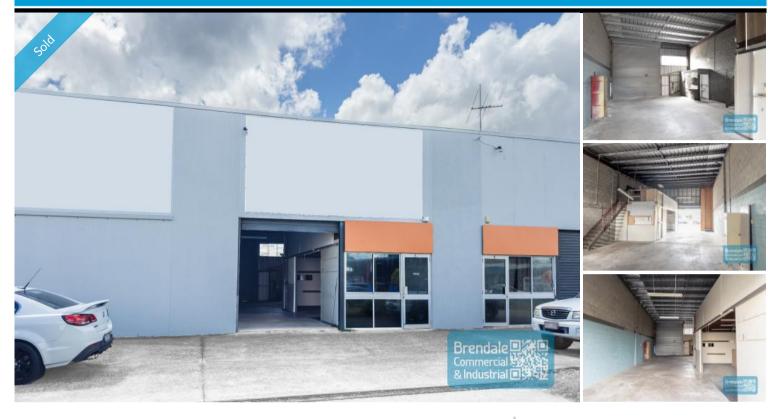

## 143M2 CLASSIC INDUSTRIAL OR STORAGE UNIT EXCLUSIVE AGENCY

- 143m2 total space
- Vacant and ready to occupy
- Unit faces street
- Classic industrial or storage unit
- Ideal small workshop or warehouse
- Suitable for trade retail
- Fitout can be configured to suit
- Drive through building access
- 2 roller doors
- Rear roller door for ventilation
- Ample onsite parking
- Mezzanine over office
- Personnel entry door
- Light industry zoning
- Ideal for Owner Occupier
- $\hbox{-} \ {\sf Easy} \ {\sf parking} \ {\sf in} \ {\sf complex} \\$
- Rear goods access
- Strategic Northside location

### SOLD 143

Lawnton 1955