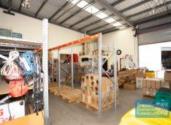

#### 290M2 UNIT WITH KREMZOW RD EXPOSURE

- 290m2 total space
- Excellent exposure onto Kremzow Rd
- Ideal trade/retail showroom
- Container height rear goods access
- -80m2 showroom or office
- 155m2 warehouse space
- 55m2 mezzanine storage
- Shop front access
- Managers offices
- Air conditioned office
- Office fitout included
- Suspended ceiling & floor coverings included
- Private kitchenette (inside tenancy)
- Private amenities (inside tenancy)
- Natural light in warehouse
- High bay warehouse lighting
- Good internal racking height
- Roller door access
- Modern complex
- Tilt panel construction
- Fitout can be configured to suit
- Access from main road
- Roller door access
- Strategic Northside location
- 3 phase power
- General industry zoning
- 20 radial kilometers to Brisbane CBD
- Moreton Bay Regional council is the second fastest growing area in Australia