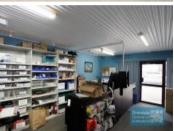

#### 290M2 UNIT WITH KREMZOW RD EXPOSURE

- 290m2 total space
- Excellent exposure onto Kremzow Rd
- Ideal trade/retail showroom
- Container height rear goods access
- -80m2 showroom or office
- 155m2 warehouse space
- 55m2 mezzanine storage
- Shop front access
- Managers offices
- Air conditioned office
- Office fitout included
- Suspended ceiling & floor coverings included
- Private kitchenette (inside tenancy)
- Private amenities (inside tenancy)
- Natural light in warehouse
- High bay warehouse lighting
- Good internal racking height
- Roller door access
- Modern complex
- Tilt panel construction
- Fitout can be configured to suit
- Access from main road
- Roller door access
- Strategic Northside location
- 3 phase power
- General industry zoning
- 20 radial kilometers to Brisbane CBD
- Moreton Bay Regional council is the second fastest growing area in Australia