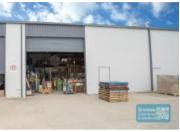

#### 290M2 UNIT WITH KREMZOW RD EXPOSURE

- 290m2 total space
- Excellent exposure onto Kremzow Rd
- Ideal trade/retail showroom
- Container height rear goods access
- -80m2 showroom or office
- 155m2 warehouse space
- 55m2 mezzanine storage
- Shop front access
- Managers offices
- Air conditioned office
- Office fitout included
- Suspended ceiling & floor coverings included
- Private kitchenette (inside tenancy)
- Private amenities (inside tenancy)
- Natural light in warehouse
- High bay warehouse lighting
- Good internal racking height
- Roller door access
- Modern complex
- Tilt panel construction
- Fitout can be configured to suit
- Access from main road
- Roller door access
- Strategic Northside location
- 3 phase power
- General industry zoning
- 20 radial kilometers to Brisbane CBD
- Moreton Bay Regional council is the second fastest growing area in Australia