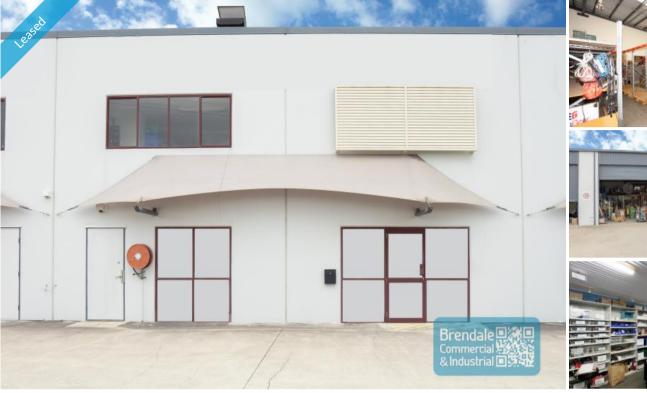

#### 290M2 UNIT WITH KREMZOW RD EXPOSURE

- 290m2 total space
- Excellent exposure onto Kremzow Rd
- Ideal trade/retail showroom
- Container height rear goods access
- -80m2 showroom or office
- 155m2 warehouse space
- 55m2 mezzanine storage
- Shop front access
- Managers offices
- Air conditioned office
- Office fitout included
- Suspended ceiling & floor coverings included
- Private kitchenette (inside tenancy)
- Private amenities (inside tenancy)
- Natural light in warehouse
- High bay warehouse lighting
- Good internal racking height
- Roller door access
- Modern complex
- Tilt panel construction
- Fitout can be configured to suit
- Access from main road
- Roller door access
- Strategic Northside location
- 3 phase power
- General industry zoning
- 20 radial kilometers to Brisbane CBD
- Moreton Bay Regional council is the second fastest growing area in Australia

## **LEASED**

290 Brendale 1954