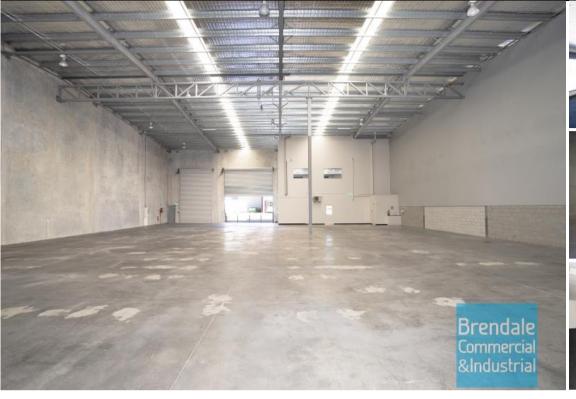

#### 2.286M2 INDUSTRIAL WAREHOUSE WITH OFFICE

- 2,286m2 total space
- Tilt panel construction
- Well maintained
- Modern complex
- 426m2 office area
- 1,860m2 warehouse space
- Air conditioned office
- Clean open plan office area
- Office over two levels
- Suspended ceiling
- Comms Room
- Private amenities
- Separate warehouse & office amenities
- Disabled Toilet
- Semi-trailer access
- 2 roller doors
- 10 car parking spaces
- 3 phase power
- Electric roller door
- General Industry zoning (GI)
- Allocated parking
- Good internal racking height
- High bay lighting
- Natural light in warehouse
- B-Double access to site
- Strategic Northside location
- Need a smaller space? Alternative sizes are available