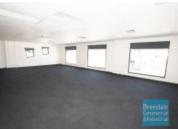

#### 2.286M2 INDUSTRIAL WAREHOUSE WITH OFFICE

- 2,286m2 total space
- Tilt panel construction
- Well maintained
- Modern complex
- 426m2 office area
- 1,860m2 warehouse space
- Air conditioned office
- Clean open plan office area
- Office over two levels
- Suspended ceiling
- Comms Room
- Private amenities
- Separate warehouse & office amenities
- Disabled Toilet
- Semi-trailer access
- 2 roller doors
- 10 car parking spaces
- 3 phase power
- Electric roller door
- General Industry zoning (GI)
- Allocated parking
- Good internal racking height
- High bay lighting
- Natural light in warehouse
- B-Double access to site
- Strategic Northside location
- Need a smaller space? Alternative sizes are available