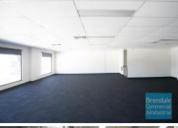

#### 2.286M2 INDUSTRIAL WAREHOUSE WITH OFFICE

- 2,286m2 total space
- Tilt panel construction
- Well maintained
- Modern complex
- 426m2 office area
- 1,860m2 warehouse space
- Air conditioned office
- Clean open plan office area
- Office over two levels
- Suspended ceiling
- Comms Room
- Private amenities
- Separate warehouse & office amenities
- Disabled Toilet
- Semi-trailer access
- 2 roller doors
- 10 car parking spaces
- 3 phase power
- Electric roller door
- General Industry zoning (GI)
- Allocated parking
- Good internal racking height
- High bay lighting
- Natural light in warehouse
- B-Double access to site
- Strategic Northside location
- Need a smaller space? Alternative sizes are available