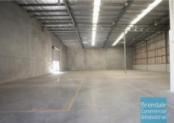

#### 2.286M2 INDUSTRIAL WAREHOUSE WITH OFFICE

- 2,286m2 total space
- Tilt panel construction
- Well maintained
- Modern complex
- 426m2 office area
- 1,860m2 warehouse space
- Air conditioned office
- Clean open plan office area
- Office over two levels
- Suspended ceiling
- Comms Room
- Private amenities
- Separate warehouse & office amenities
- Disabled Toilet
- Semi-trailer access
- 2 roller doors
- 10 car parking spaces
- 3 phase power
- Electric roller door
- General Industry zoning (GI)
- Allocated parking
- Good internal racking height
- High bay lighting
- Natural light in warehouse
- B-Double access to site
- Strategic Northside location
- Need a smaller space? Alternative sizes are available