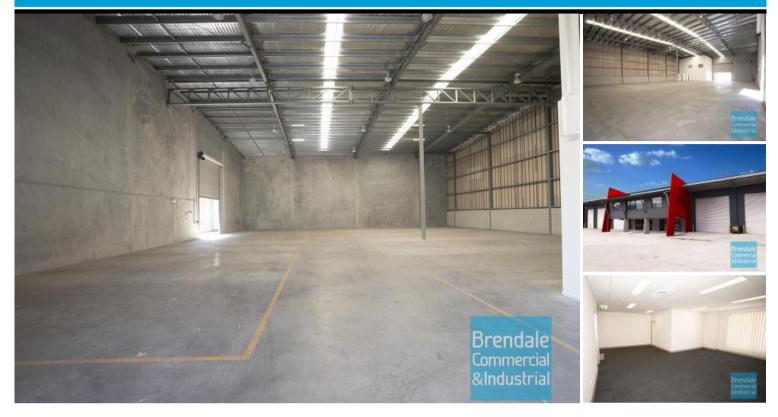

## 1,143M2 MODERN INDUSTRIAL UNIT

- 1,143m2 total space
- Tilt panel construction
- Well maintained
- Modern complex
- 213m2 office area
- 930m2 warehouse space
- Air conditioned office
- Clean open plan office area
- Office over two levels
- Suspended ceiling
- Comms Room
- Private amenities
- Separate warehouse & office amenities
- Disabled Toilet
- Semi-trailer access
- $\hbox{-}\,2\,roller\,doors$
- 10 car parking spaces
- 3 phase power
- Electric roller door
- General Industry zoning (GI)
- Allocated parking
- $\hbox{-}\,\mathsf{Good}\,\mathsf{internal}\,\mathsf{racking}\,\mathsf{height}$
- High bay lighting
- Natural light in warehouse
- B-Double access to site
- Strategic Northside location
- Need more space? Larger sizes are available