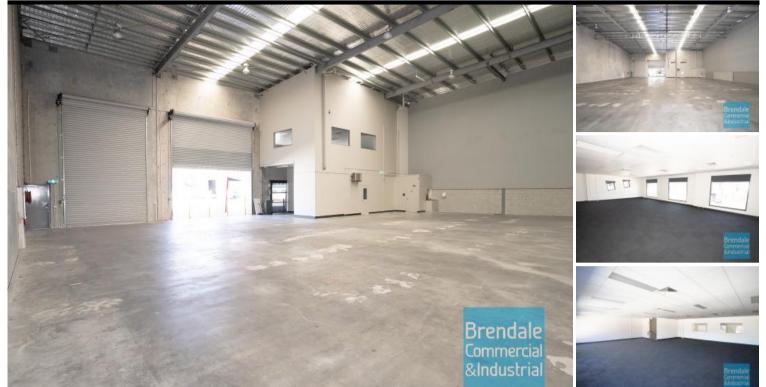

## **GEEBUNG** 1.143M2 INDUSTRIAL WAREHOUSE WITH OFFICE

- 1,143m2 total space
- Tilt panel construction
- Well maintained tenancy
- Freshly painted ready to occupy
- Modern complex
- 213m2 office area
- 930m2 warehouse space
- Air conditioned office
- Clean open plan office area
- Office over two levels
- Suspended ceiling
- Comms Room
- Private amenities
- Separate warehouse & office amenities
- Disabled Toilet
- Main road frontage
- Semi-trailer access
- 2 roller doors
- 10 car parking spaces
- 3 phase power
- Electric roller door
- General Industry zoning (GI)
- Allocated parking
- Signage to main road - Good internal racking height
- High bay lighting
- Natural light in warehouse - B-Double access to site
- Strategic Northside location
- Need more space? Larger sizes are available