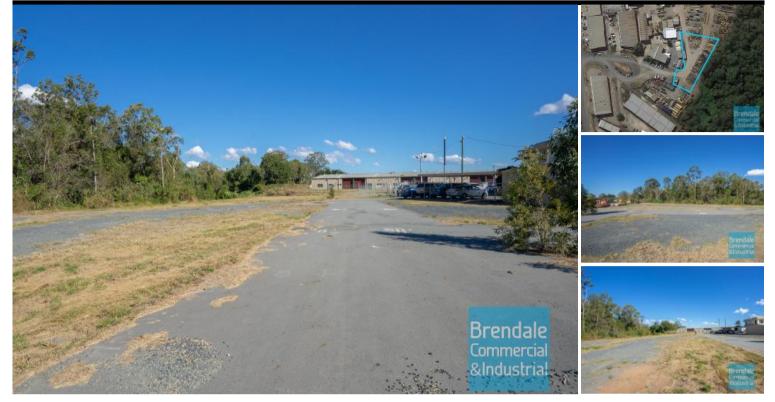

# LAWNTON 2,400M2 HARDSTAND YARD EXCLUSIVE AGENCY

- 2,400m2 hardstand yard
- Ideal contractors site yard
- Suitable for earthmoving equipment or truck storage
- Dual driveway access
- Ideal for exterior hardstand/ containers
- Exclusive use hardstand area
- Fenced yard area
- Semi-trailer access
- Drive around access
- Ample onsite parking
- Moreton Bay Regional council is the second fastest growing area in Australia