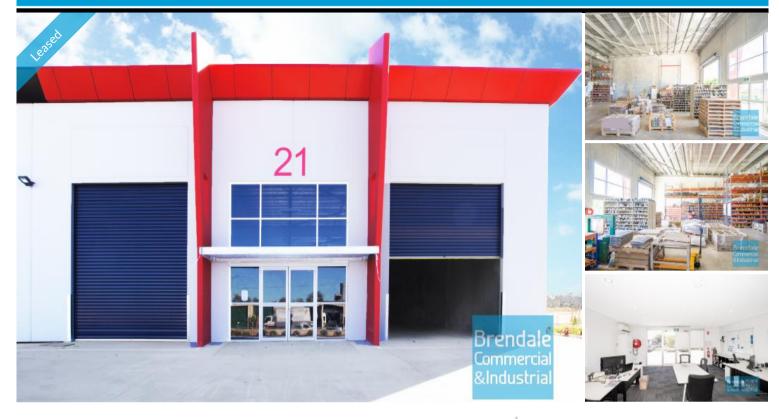

# 500M2 INDUSTRIAL WAREHOUSE WITH OFFICE EXCLUSIVE AGENCY

- 500m2 total space
- Unit faces street
- Classic industrial or storage unit
- 50m2 office area
- 450m2 warehouse space
- $\hbox{-} 2 \, roller \, doors \,$
- 5 car parking spaces
- Air conditioned office
- Office fitout included
- Suspended ceiling & floor coverings included
- Large windows
- Private Kitchenette & amenities
- Shop front access
- Good internal racking height
- High bay lighting
- Natural light in warehouse
- Exterior hardstand/containers
- Semi-trailer access
- Corner Site
- 3 phase power
- General industry zoning
- Allocated parking
- Tilt panel construction
- Modern complex
- Strategic Northside location
- Moreton Bay Regional council is the second fastest growing area in Australia

## **LEASED**

500 Lawnton 1947