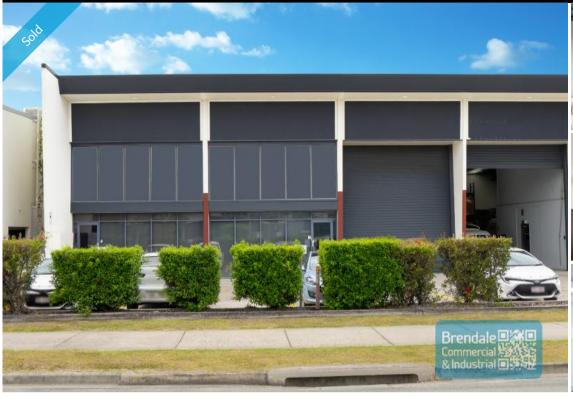

#### 532M2 LEITCHS RD TRADE RETAIL WITH OFFICE

#### [UNDER CONTRACT]

- 532m2 total space
- Tilt panel construction
- Excellent exposure to main road (Leitchs Rd)
- Ideal for trade retail
- 120m2 office area
- 292m2 warehouse space
- Ground floor showroom
- Well maintained
- Shop front access
- Clean open plan office area
- Fitout can be configured to suit
- Private amenities
- Separate male & female toilets
- Exterior hardstand/containers
- Roller door access
- Allocated parking
- 8 car parking spaces
- 3 phase power
- General Industry 2 zoning (GI2)
- Pole sign in complex
- Signage to main road
- Good internal racking height
- High bay lighting
- Natural light in warehouse
- 20 radial kilometers to Brisbane CBD
- Strategic Northside location
- Good access to Airport Precinct, Sunshine Coast & Gold Coast via Bruce Hwy & Gateway Motorway

## **SOLD**

532 Brendale 1941