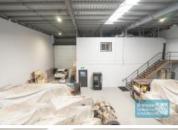

#### [UNDER CONTRACT]

- 532m2 total space
- Tilt panel construction
- Excellent exposure to main road (Leitchs Rd)
- Ideal for trade retail
- 120m2 office area
- 292m2 warehouse space
- Ground floor showroom
- Well maintained
- Shop front access
- Clean open plan office area
- Fitout can be configured to suit
- Private amenities
- Separate male & female toilets
- Exterior hardstand/containers
- Roller door access
- Allocated parking
- 8 car parking spaces
- 3 phase power
- General Industry 2 zoning (GI2)
- Pole sign in complex
- Signage to main road
- Good internal racking height
- High bay lighting
- Natural light in warehouse
- 20 radial kilometers to Brisbane CBD
- Strategic Northside location
- Good access to Airport Precinct, Sunshine Coast & Gold Coast via Bruce Hwy & Gateway Motorway