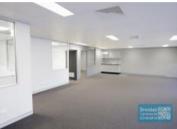

#### [UNDER CONTRACT]

- 532m2 total space
- Tilt panel construction
- Excellent exposure to main road (Leitchs Rd)
- Ideal for trade retail
- 120m2 office area
- 292m2 warehouse space
- Ground floor showroom
- Well maintained
- Shop front access
- Clean open plan office area
- Fitout can be configured to suit
- Private amenities
- Separate male & female toilets
- Exterior hardstand/containers
- Roller door access
- Allocated parking
- 8 car parking spaces
- 3 phase power
- General Industry 2 zoning (GI2)
- Pole sign in complex
- Signage to main road
- Good internal racking height
- High bay lighting
- Natural light in warehouse
- 20 radial kilometers to Brisbane CBD
- Strategic Northside location
- Good access to Airport Precinct, Sunshine Coast & Gold Coast via Bruce Hwy & Gateway Motorway