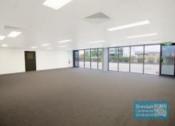

#### [UNDER CONTRACT]

- 532m2 total space
- Tilt panel construction
- Excellent exposure to main road (Leitchs Rd)
- Ideal for trade retail
- 120m2 office area
- 292m2 warehouse space
- Ground floor showroom
- Well maintained
- Shop front access
- Clean open plan office area
- Fitout can be configured to suit
- Private amenities
- Separate male & female toilets
- Exterior hardstand/containers
- Roller door access
- Allocated parking
- 8 car parking spaces
- 3 phase power
- General Industry 2 zoning (GI2)
- Pole sign in complex
- Signage to main road
- Good internal racking height
- High bay lighting
- Natural light in warehouse
- 20 radial kilometers to Brisbane CBD
- Strategic Northside location
- Good access to Airport Precinct, Sunshine Coast & Gold Coast via Bruce Hwy & Gateway Motorway