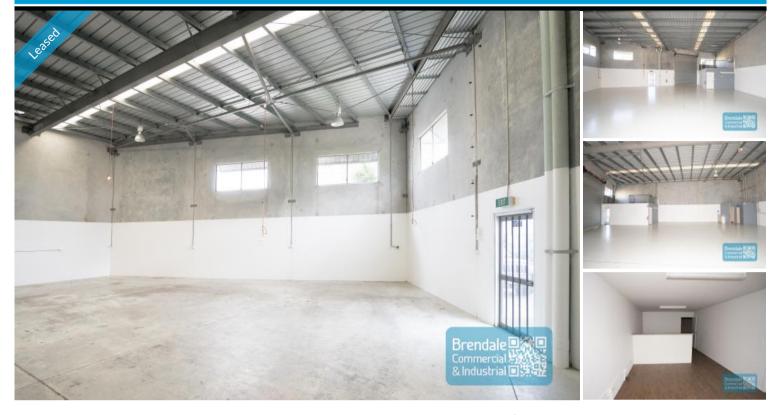

# 258M2 INDUSTRIAL UNIT WITH OFFICE EXCLUSIVE AGENCY

- 258m2 total space
- Tilt panel construction
- Classic industrial or storage unit
- 20m2 office area
- 238m2 warehouse space
- Well priced to suit the market
- Small office area
- Good internal racking height
- High bay lighting
- Natural light in warehouse
- Fully fenced site
- Roller door access
- $\hbox{-}\,4\,car\,parking\,spaces$
- 3 phase power
- General Industry zoning (GI)
- Easy parking in complex
- Located in the Heart of Brendale
- Existing tenant relocating to larger premises
- 20 radial kilometers to Brisbane CBD
- Strategic Northside location
- Good access to Airport Precinct, Sunshine Coast & Gold Coast via Bruce Hwy & Gateway Motorway

## **LEASED**

258 Brendale 1939