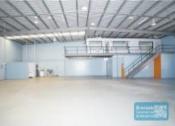

# 497M2 INDUSTRIAL UNIT WITH OFFICE EXCLUSIVE AGENCY

- 497m2 total space
- $\hbox{-}\, {\sf Tilt}\, {\sf panel}\, {\sf construction}$
- Well maintained
- 67m2 office area
- 400m2 warehouse space
- 30m2 mezzanine space
- Office fitout included
- Air conditioned office
- Office over two levels
- Separate male & female toilets
- 3 managers offices
- Kitchen/ lunch room
- Reception area
- Upgraded power
- Access from main road
- Roller door access
- 7 car parking spaces
- 3 phase power
- Mezzanine storage - Electric roller door
- General industry zoning
- Light industry zoning
- Allocated parking
- Natural light in warehouse
- High bay lighting
- Good internal racking height
- 20 radial kilometers to Brisbane CBD
- Good access to Airport Precinct, Sunshine Coast & Gold Coast via Bruce Hwy & Gateway Motorway