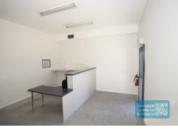

# 497M2 INDUSTRIAL UNIT WITH OFFICE EXCLUSIVE AGENCY

- 497m2 total space
- $\hbox{-}\, {\sf Tilt}\, {\sf panel}\, {\sf construction}$
- Well maintained
- 67m2 office area
- 400m2 warehouse space
- 30m2 mezzanine space
- Office fitout included
- Air conditioned office
- Office over two levels
- Separate male & female toilets
- 3 managers offices
- Kitchen/ lunch room
- Reception area
- Upgraded power
- Access from main road
- Roller door access
- 7 car parking spaces
- 3 phase power
- Mezzanine storage - Electric roller door
- General industry zoning
- Light industry zoning
- Allocated parking
- Natural light in warehouse
- High bay lighting
- Good internal racking height
- 20 radial kilometers to Brisbane CBD
- Good access to Airport Precinct, Sunshine Coast & Gold Coast via Bruce Hwy & Gateway Motorway