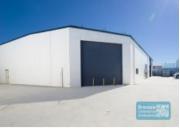

# 497M2 INDUSTRIAL UNIT WITH OFFICE EXCLUSIVE AGENCY

- 497m2 total space
- $\hbox{-}\, {\sf Tilt}\, {\sf panel}\, {\sf construction}$
- Well maintained
- 67m2 office area
- 400m2 warehouse space
- 30m2 mezzanine space
- Office fitout included
- Air conditioned office
- Office over two levels
- Separate male & female toilets
- 3 managers offices
- Kitchen/ lunch room
- Reception area
- Upgraded power
- Access from main road
- Roller door access
- 7 car parking spaces
- 3 phase power
- Mezzanine storage - Electric roller door
- General industry zoning
- Light industry zoning
- Allocated parking
- Natural light in warehouse
- High bay lighting
- Good internal racking height
- 20 radial kilometers to Brisbane CBD
- Good access to Airport Precinct, Sunshine Coast & Gold Coast via Bruce Hwy & Gateway Motorway