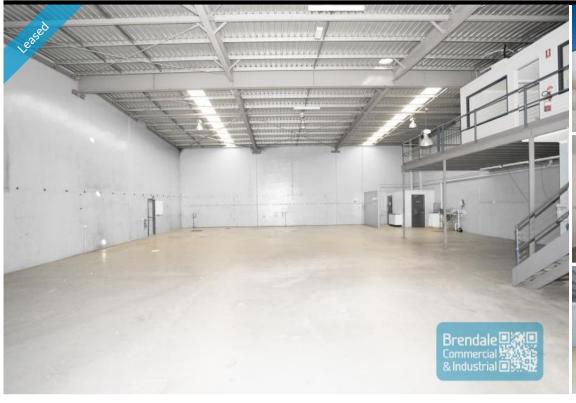

# 497M2 INDUSTRIAL UNIT WITH OFFICE EXCLUSIVE AGENCY

- 497m2 total space
- $\hbox{-}\, {\sf Tilt}\, {\sf panel}\, {\sf construction}$
- Well maintained
- 67m2 office area
- 400m2 warehouse space
- 30m2 mezzanine space
- Office fitout included
- Air conditioned office
- Office over two levels
- Separate male & female toilets
- 3 managers offices
- Kitchen/ lunch room
- Reception area
- Upgraded power
- Access from main road
- Roller door access
- 7 car parking spaces
- 3 phase power
- Mezzanine storage - Electric roller door
- General industry zoning
- Light industry zoning
- Allocated parking
- Natural light in warehouse
- High bay lighting
- Good internal racking height
- 20 radial kilometers to Brisbane CBD
- Good access to Airport Precinct, Sunshine Coast & Gold Coast via Bruce Hwy & Gateway Motorway