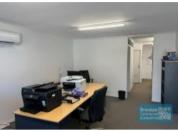

## 330M2 INDUSTRIAL UNIT WITH OFFICE EXCLUSIVE AGENCY

- 330m2 total space
- Classic industrial or storage unit
- 30m2 office area
- 300m2 warehouse space
- Office fitout included
- Private amenities
- 2 roller doors
- Fully fenced site
- Semi-trailer access
- Centrally located
- Ample onsite parking
- 3 phase power
- General Industry zoning (GI)
- Well priced to suit the market
- 20 radial kilometers to Brisbane CBD
- Strategic Northside location
- Good access to Airport Precinct, Sunshine Coast & Gold Coast via Bruce Hwy & Gateway Motorway