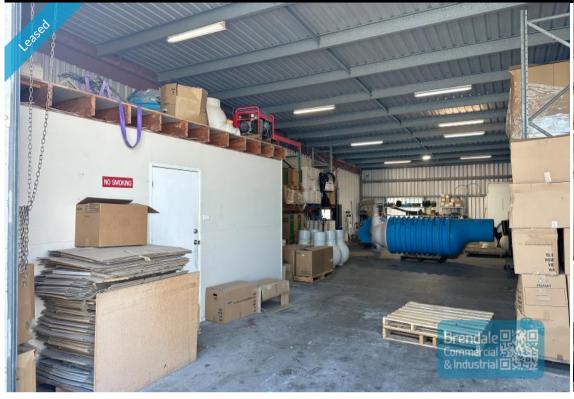

## 330M2 INDUSTRIAL UNIT WITH OFFICE EXCLUSIVE AGENCY

- 330m2 total space
- Classic industrial or storage unit
- 30m2 office area
- 300m2 warehouse space
- Office fitout included
- Private amenities
- 2 roller doors
- Fully fenced site
- Semi-trailer access
- Centrally located
- Ample onsite parking
- 3 phase power
- General Industry zoning (GI)
- Well priced to suit the market
- 20 radial kilometers to Brisbane CBD
- Strategic Northside location
- Good access to Airport Precinct, Sunshine Coast & Gold Coast via Bruce Hwy & Gateway Motorway