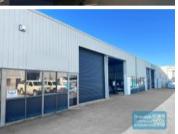

## 330M2 INDUSTRIAL UNIT WITH OFFICE EXCLUSIVE AGENCY

- 330m2 total space
- Classic industrial or storage unit
- 30m2 office area
- 300m2 warehouse space
- Office fitout included
- Private amenities
- 2 roller doors
- Fully fenced site
- Semi-trailer access
- Centrally located
- Ample onsite parking
- 3 phase power
- General Industry zoning (GI)
- Well priced to suit the market
- 20 radial kilometers to Brisbane CBD
- Strategic Northside location
- Good access to Airport Precinct, Sunshine Coast & Gold Coast via Bruce Hwy & Gateway Motorway