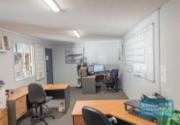

## 330M2 INDUSTRIAL UNIT WITH OFFICE EXCLUSIVE AGENCY

- 330m2 total space
- Classic industrial or storage unit
- 30m2 office area
- 300m2 warehouse space
- Office fitout included
- Private amenities
- 2 roller doors
- Fully fenced site
- Semi-trailer access
- Centrally located
- Ample onsite parking
- 3 phase power
- General Industry zoning (GI)
- Well priced to suit the market
- 20 radial kilometers to Brisbane CBD
- Strategic Northside location
- Good access to Airport Precinct, Sunshine Coast & Gold Coast via Bruce Hwy & Gateway Motorway