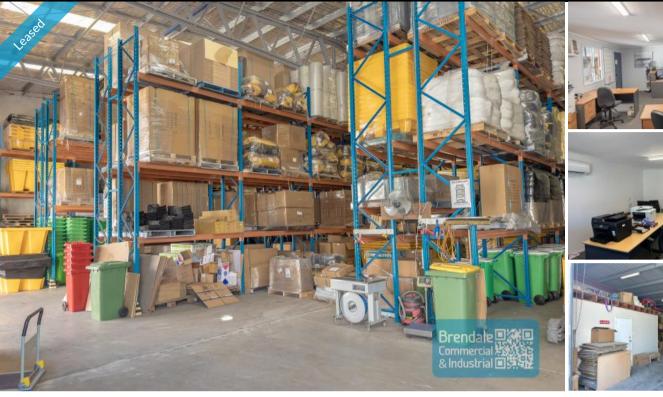

### 660M2 INDUSTRIAL WAREHOUSE WITH OFFICE **EXCLUSIVE AGENCY**

- 660m2 total space
- Classic industrial or storage unit
- 60m2 office area
- 600m2 warehouse space
- Office fitout included
- Private amenities
- 4 roller doors
- Fully fenced site
- Semi-trailer access
- Centrally located
- Ample onsite parking
- 3 phase power
- General Industry zoning (GI)
- Well priced to suit the market
- 20 radial kilometers to Brisbane CBD
- Strategic Northside location
- Good access to Airport Precinct, Sunshine Coast & Gold Coast via Bruce Hwy & Gateway Motorway

## **LEASED**

660 Brendale 1936