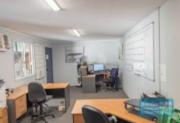

### 660M2 INDUSTRIAL WAREHOUSE WITH OFFICE **EXCLUSIVE AGENCY**

- 660m2 total space
- Classic industrial or storage unit
- 60m2 office area
- 600m2 warehouse space
- Office fitout included
- Private amenities
- 4 roller doors
- Fully fenced site
- Semi-trailer access
- Centrally located
- Ample onsite parking
- 3 phase power
- General Industry zoning (GI)
- Well priced to suit the market
- 20 radial kilometers to Brisbane CBD
- Strategic Northside location
- Good access to Airport Precinct, Sunshine Coast & Gold Coast via Bruce Hwy & Gateway Motorway