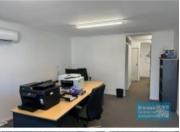

### 660M2 INDUSTRIAL WAREHOUSE WITH OFFICE **EXCLUSIVE AGENCY**

- 660m2 total space
- Classic industrial or storage unit
- 60m2 office area
- 600m2 warehouse space
- Office fitout included
- Private amenities
- 4 roller doors
- Fully fenced site
- Semi-trailer access
- Centrally located
- Ample onsite parking
- 3 phase power
- General Industry zoning (GI)
- Well priced to suit the market
- 20 radial kilometers to Brisbane CBD
- Strategic Northside location
- Good access to Airport Precinct, Sunshine Coast & Gold Coast via Bruce Hwy & Gateway Motorway