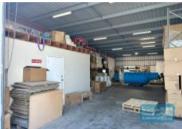

### 660M2 INDUSTRIAL WAREHOUSE WITH OFFICE **EXCLUSIVE AGENCY**

- 660m2 total space
- Classic industrial or storage unit
- 60m2 office area
- 600m2 warehouse space
- Office fitout included
- Private amenities
- 4 roller doors
- Fully fenced site
- Semi-trailer access
- Centrally located
- Ample onsite parking
- 3 phase power
- General Industry zoning (GI)
- Well priced to suit the market
- 20 radial kilometers to Brisbane CBD
- Strategic Northside location
- Good access to Airport Precinct, Sunshine Coast & Gold Coast via Bruce Hwy & Gateway Motorway