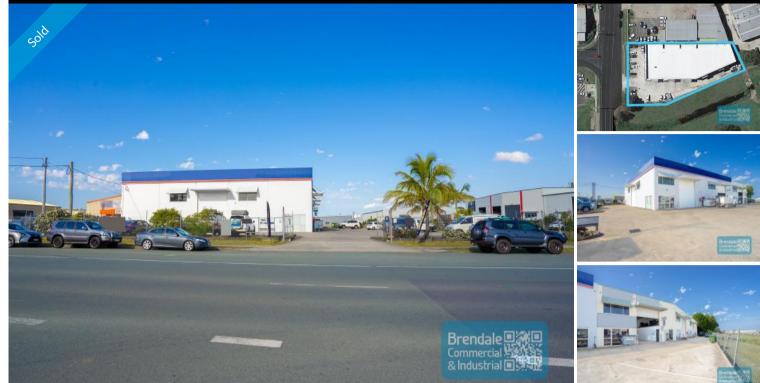

## **BRENDALE** 1,499M2 TENANTED INVESTMENT EXCLUSIVE AGENCY

- 1,499m2 total space
- Tenanted investment
- Freestanding building
- Main road frontage
- Fully leased investment
- 5 leased tenancies (incl. national anchor tenant)
- Fully fenced site
- 5 roller doors
- Ample onsite parking
- 3 phase power
- Container height roller door
- Light industry zoning
- Allocated parking
- Signage to main road
- Showroom area
- Good internal racking height
- Seeking expressions of interest
- Tilt panel construction
- 20 radial kilometers to Brisbane CBD - Strategic Northside location

- Good access to Airport Precinct, Sunshine Coast & Gold Coast via Bruce Hwy & Gateway Motorway

For more information or to arrange an inspection please call THE EXCLUSIVE AGENT Stan Topp of Brendale Commercial & Industrial