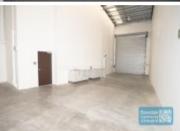

## 228M2 INDUSTRIAL UNIT WITH OFFICE EXCLUSIVE AGENCY

- 228m2 total space
- $\hbox{-}\, Well\, maintained$
- Vacant and ready to occupy
- Ideal for owner occupier
- 83m2 office area
- 145m2 warehouse space
- Air conditioned office
- Professional office
- Clean open plan office area
- First floor office
- Large windows
- Reception area
- Private kitchenette
- Lunch room area
- Separate male & female toilets
- Roller door access
- Electric roller door
- Natural light in warehouse
- High bay lighting
- Good internal racking height
- Access from main road
- Dual driveway access
- Tilt panel construction
- Modern complex
- Located near shops & business services
- Located in busy complex
- Ample onsite parking
- Strategic Northside location