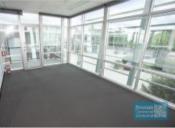

## 228M2 INDUSTRIAL UNIT WITH OFFICE EXCLUSIVE AGENCY

- 228m2 total space
- $\hbox{-}\, Well\, maintained$
- Vacant and ready to occupy
- Ideal for owner occupier
- 83m2 office area
- 145m2 warehouse space
- Air conditioned office
- Professional office
- Clean open plan office area
- First floor office
- Large windows
- Reception area
- Private kitchenette
- Lunch room area
- Separate male & female toilets
- Roller door access
- Electric roller door
- Natural light in warehouse
- High bay lighting
- Good internal racking height
- Access from main road
- Dual driveway access
- Tilt panel construction
- Modern complex
- Located near shops & business services
- Located in busy complex
- Ample onsite parking
- Strategic Northside location