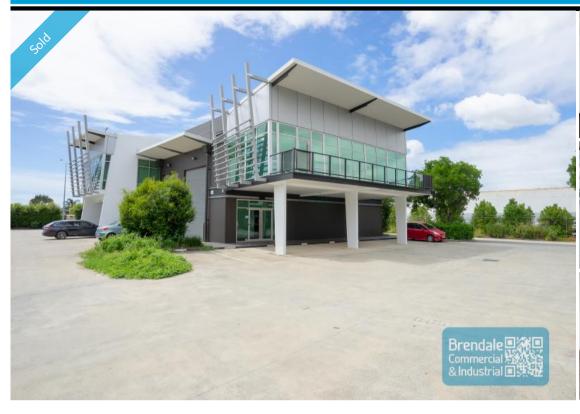

## 228M2 INDUSTRIAL UNIT WITH OFFICE EXCLUSIVE AGENCY

- 228m2 total space
- $\hbox{-}\, Well\, maintained$
- Vacant and ready to occupy
- Ideal for owner occupier
- 83m2 office area
- 145m2 warehouse space
- Air conditioned office
- Professional office
- Clean open plan office area
- First floor office
- Large windows
- Reception area
- Private kitchenette
- Lunch room area
- Separate male & female toilets
- Roller door access
- Electric roller door
- Natural light in warehouse
- High bay lighting
- Good internal racking height
- Access from main road
- Dual driveway access
- Tilt panel construction
- Modern complex
- Located near shops & business services
- Located in busy complex
- Ample onsite parking
- Strategic Northside location

Please Note: Commercial sales prices are excluding GST. Commercial lease prices are per annum +

Sale

Floor Area Suburb Property ID SOLD 228 Banvo

1934

AGENT DETAILS

STAN TOPP **4** 0416 114 215

stan@brendalecommercial.com.au