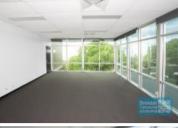

## 228M2 INDUSTRIAL UNIT WITH OFFICE EXCLUSIVE AGENCY

- 228m2 total space
- $\hbox{-}\, Well\, maintained$
- Vacant and ready to occupy
- Ideal for owner occupier
- 83m2 office area
- 145m2 warehouse space
- Air conditioned office
- Professional office
- Clean open plan office area
- First floor office
- Large windows
- Reception area
- Private kitchenette
- Lunch room area
- Separate male & female toilets
- Roller door access
- Electric roller door
- Natural light in warehouse
- High bay lighting
- Good internal racking height
- Access from main road
- Dual driveway access
- Tilt panel construction
- Modern complex
- Located near shops & business services
- Located in busy complex
- Ample onsite parking
- Strategic Northside location