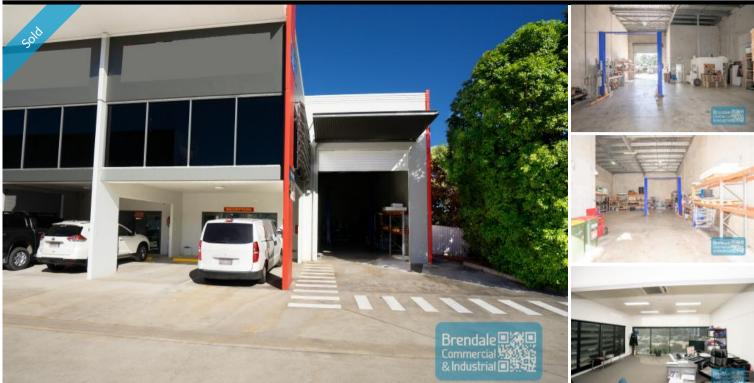

## DECEPTION BAY 270M2 INDUSTRIAL UNIT WITH OFFICE EXCLUSIVE AGENCY

- 270m2 total space
- Well maintained industrial unit
- Vacant and ready to occupy
- Ideal for an owner occupier or investor
- Ideal for warehouse, workshop or trade retail
- 60m2 office area
- 210m2 warehouse space
- Air conditioned first floor office
- Office overlooks warehouse
- Reception area / shop front access
- Floor coverings & suspended ceiling included
- Large windows
- Private amenities inside tenancy
- Modern tilt panel construction
- Natural light in warehouse
- Electric roller door
- Good internal racking height
- High bay lighting
- Excellent truck access
- 4 car parking spaces
- 3 phase power
- Light industry zoning
- Good signage opportunities
- Strategic Northside location
- Moreton Bay Regional council is the second fastest growing area in Australia

#### SOLD

270 Deception Bay 1925