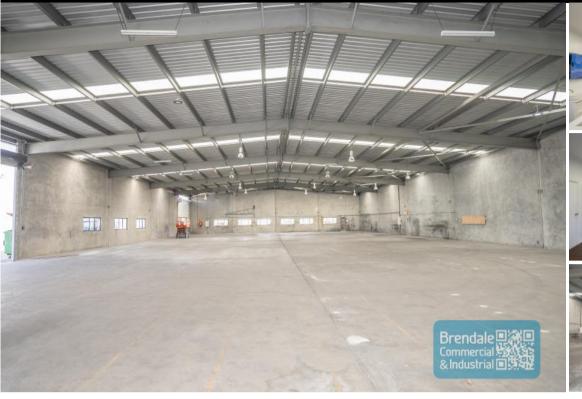

#### 2.037M2 INDUSTRIAL FREESTANDER WITH OFFICE

- $\hbox{-}\ 2,\!037m2\ free standing\ building}$
- Excellent exposure/ main road frontage
- Located in the Heart of Brendale
- 417m2 office area
- 1,457m2 warehouse space (3 buildings)
- 163m2 mezzanine space
- Private access from quiet street
- Modern tilt panel construction
- $\hbox{-}\, Air \, conditioned \, of fice \, over \, two \, levels$
- Office fitout included
- Reception & boardroom areas
- Clean open plan space & managers offices
- Floor coverings & suspended ceiling
- Separate warehouse & office amenities
- Private kitchenette & amenities
- $\hbox{-}\ Neat industrial warehousing buildings}$
- 2 roller doors
- Good internal racking height
- Drive around building access
- Exterior hardstand/ containers
- Semi-trailer access
- Ample onsite parking
- 3 phase power
- General Industry zoning (GI)
- 20 radial kilometers to Brisbane CBD
- Good access to Airport Precinct, Sunshine Coast & Gold Coast via Bruce Hwy & Gateway Motorway