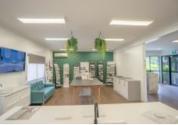

#### 2.037M2 INDUSTRIAL FREESTANDER WITH OFFICE

- $\hbox{-}\ 2,\!037m2\ free standing\ building}$
- Excellent exposure/ main road frontage
- Located in the Heart of Brendale
- 417m2 office area
- 1,457m2 warehouse space (3 buildings)
- 163m2 mezzanine space
- Private access from quiet street
- Modern tilt panel construction
- $\hbox{-}\, Air \, conditioned \, of fice \, over \, two \, levels$
- Office fitout included
- Reception & boardroom areas
- Clean open plan space & managers offices
- Floor coverings & suspended ceiling
- Separate warehouse & office amenities
- Private kitchenette & amenities
- $\hbox{-}\ Neat industrial warehousing buildings}$
- 2 roller doors
- Good internal racking height
- Drive around building access
- Exterior hardstand/ containers
- Semi-trailer access
- Ample onsite parking
- 3 phase power
- General Industry zoning (GI)
- 20 radial kilometers to Brisbane CBD
- Good access to Airport Precinct, Sunshine Coast & Gold Coast via Bruce Hwy & Gateway Motorway