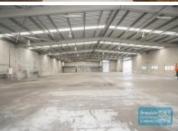

#### 2.037M2 INDUSTRIAL FREESTANDER WITH OFFICE

- $\hbox{-}\ 2,\!037m2\ free standing\ building}$
- Excellent exposure/ main road frontage
- Located in the Heart of Brendale
- 417m2 office area
- 1,457m2 warehouse space (3 buildings)
- 163m2 mezzanine space
- Private access from quiet street
- Modern tilt panel construction
- $\hbox{-}\, Air \, conditioned \, of fice \, over \, two \, levels$
- Office fitout included
- Reception & boardroom areas
- Clean open plan space & managers offices
- Floor coverings & suspended ceiling
- Separate warehouse & office amenities
- Private kitchenette & amenities
- $\hbox{-}\ Neat industrial warehousing buildings}$
- 2 roller doors
- Good internal racking height
- Drive around building access
- Exterior hardstand/ containers
- Semi-trailer access
- Ample onsite parking
- 3 phase power
- General Industry zoning (GI)
- 20 radial kilometers to Brisbane CBD
- Good access to Airport Precinct, Sunshine Coast & Gold Coast via Bruce Hwy & Gateway Motorway