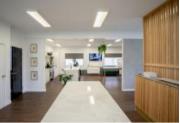

#### 2.037M2 INDUSTRIAL FREESTANDER WITH OFFICE

- $\hbox{-}\ 2,\!037m2\ free standing\ building}$
- Excellent exposure/ main road frontage
- Located in the Heart of Brendale
- 417m2 office area
- 1,457m2 warehouse space (3 buildings)
- 163m2 mezzanine space
- Private access from quiet street
- Modern tilt panel construction
- $\hbox{-}\, Air \, conditioned \, of fice \, over \, two \, levels$
- Office fitout included
- Reception & boardroom areas
- Clean open plan space & managers offices
- Floor coverings & suspended ceiling
- Separate warehouse & office amenities
- Private kitchenette & amenities
- $\hbox{-}\ Neat industrial warehousing buildings}$
- 2 roller doors
- Good internal racking height
- Drive around building access
- Exterior hardstand/ containers
- Semi-trailer access
- Ample onsite parking
- 3 phase power
- General Industry zoning (GI)
- 20 radial kilometers to Brisbane CBD
- Good access to Airport Precinct, Sunshine Coast & Gold Coast via Bruce Hwy & Gateway Motorway