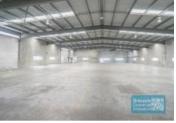

## 1,445M2 INDUSTRIAL FREESTANDER

- 1,445m2 industrial freestanding building
- Excellent exposure/ main road frontage
- Located in the Heart of Brendale
- 20m2 office area
- 1,425m2 warehouse space
- Private access from quiet street
- Modern tilt panel construction
- Private kitchenette & amenities
- Neat industrial warehousing building
- 3 roller doors
- Good internal racking height
- Drive around building access
- Exterior hardstand/containers
- Semi-trailer access
- Ample onsite parking
- 3 phase power
- Strategic Northside location
- General Industry zoning (GI)
- 20 radial kilometers to Brisbane CBD
- Good access to Airport Precinct, Sunshine Coast & Gold Coast via Bruce Hwy & Gateway Motorway