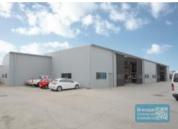

## 1,445M2 INDUSTRIAL FREESTANDER

- 1,445m2 industrial freestanding building
- Excellent exposure/ main road frontage
- Located in the Heart of Brendale
- 20m2 office area
- 1,425m2 warehouse space
- Private access from quiet street
- Modern tilt panel construction
- Private kitchenette & amenities
- Neat industrial warehousing building
- 3 roller doors
- Good internal racking height
- Drive around building access
- Exterior hardstand/containers
- Semi-trailer access
- Ample onsite parking
- 3 phase power
- Strategic Northside location
- General Industry zoning (GI)
- 20 radial kilometers to Brisbane CBD
- Good access to Airport Precinct, Sunshine Coast & Gold Coast via Bruce Hwy & Gateway Motorway