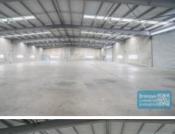

## 1,445M2 INDUSTRIAL FREESTANDER

- 1,445m2 industrial freestanding building
- Excellent exposure/ main road frontage
- Located in the Heart of Brendale
- 20m2 office area
- 1,425m2 warehouse space
- Private access from quiet street
- Modern tilt panel construction
- Private kitchenette & amenities
- Neat industrial warehousing building
- 3 roller doors
- Good internal racking height
- Drive around building access
- Exterior hardstand/containers
- Semi-trailer access
- Ample onsite parking
- 3 phase power
- Strategic Northside location
- General Industry zoning (GI)
- 20 radial kilometers to Brisbane CBD
- Good access to Airport Precinct, Sunshine Coast & Gold Coast via Bruce Hwy & Gateway Motorway