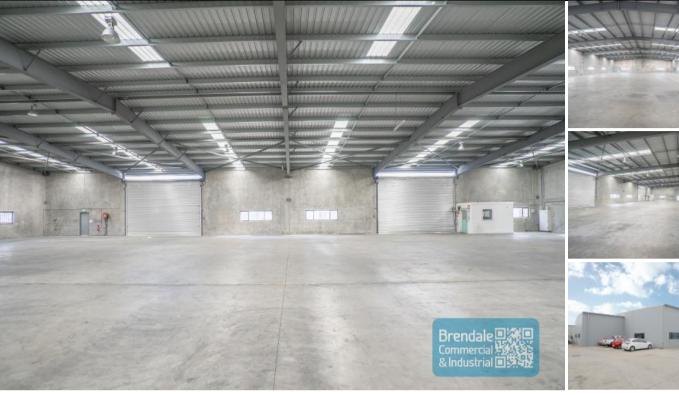

## 1,445M2 INDUSTRIAL FREESTANDER

- 1,445m2 industrial freestanding building
- Excellent exposure/ main road frontage
- Located in the Heart of Brendale
- 20m2 office area
- 1,425m2 warehouse space
- Private access from quiet street
- Modern tilt panel construction
- Private kitchenette & amenities
- Neat industrial warehousing building
- 3 roller doors
- Good internal racking height
- Drive around building access
- Exterior hardstand/containers
- Semi-trailer access
- Ample onsite parking
- 3 phase power
- Strategic Northside location
- General Industry zoning (GI)
- 20 radial kilometers to Brisbane CBD
- Good access to Airport Precinct, Sunshine Coast & Gold Coast via Bruce Hwy & Gateway Motorway