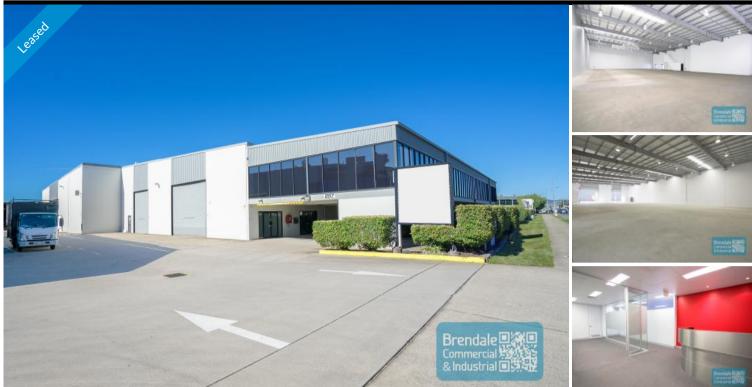

#### BRENDALE Unit 1/257 Leitchs Rd 1,349M2 INDUSTRIAL WAREHOUSE WITH OFFICE

1,349M2 INDUSTRIAL WAREHOUSE WITH OFFICE EXCLUSIVE AGENCY

- 1,349m2 total space

- Modern warehouse/ office complex
- Access from main road
- 167m2 office area
- 1,182m2 warehouse space
- Air conditioned first floor office
- Office fitout included
- Glass partitioned offices
- Reception, boardroom, managers offices
- Clean open plan office area
- Office furniture (as shown) included, if required
- Modern kitchenette inside tenancy
- Separate male & female toilets
- Neat industrial warehouse
- 2 roller doors
- Generous internal racking height (6.3m-7.3m)
- Tilt panel construction
- High bay lighting
- Ground floor warehouse manager office
- Semi-trailer access
- Dual driveway access
- Exterior hardstand/ containers
- 10 car parking spaces
- 3 phase power
- Good signage opportunities (pole sign)
- Strategic Northside location
- Located in the heart of Brendale

## LEASED

Floor Area Suburb Address Property ID 1349 Brendale Unit 1/ 257 Leitchs Rd 1921