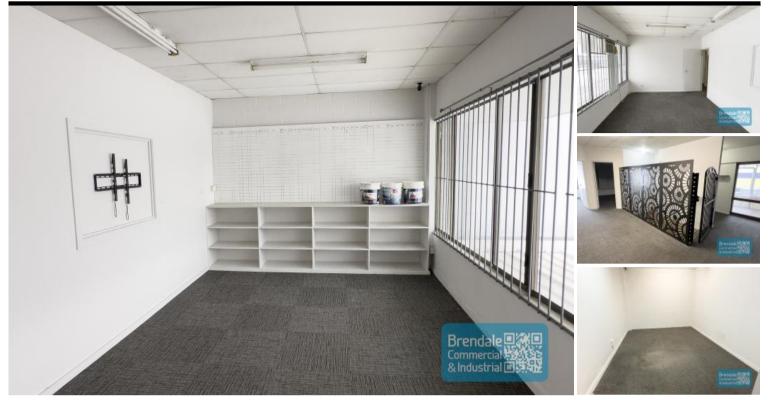

### LAWNTON 100M2 OFFICE SUITE **EXCLUSIVE AGENCY**

- 100m2 office suite
- First floor office suite
- Well priced to suit the market
- Price includes outgoings
- Vacant and ready to occupy
- Managers offices
- Boardroom area
- Floor coverings included
- Suspended ceiling included
- Private kitchenette inside tenancy
- Ample onsite parking
- Moreton Bay Regional council is the second fastest growing area in Australia