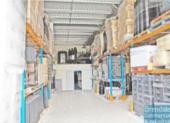

#### 290M2 KREMZOW RD EXPOSURE

- Kremzow Road Exposure
- 290m2 total space
- $\hbox{-}\, Well \, priced \, to \, suit \, the \, market \,$
- $\hbox{-} {\bf Container \, height \, rear \, goods \, access}$
- Main road frontage
- Modern complex
- Tilt panel construction
- Well maintained
- $\hbox{-}\, Air \, conditioned \, of fice \,$
- Office fitout included
- Fitout can be configured to suit
- ADSL 2+ data cabling
- Suspended ceiling, carpeted
- Private Amenities
- Good exposure
- Access from main road
- Roller door access
- 3 car parking spaces
- 3 phase power
- Mezzanine storage
- General industry zoning
- Shop front access
- Natural light in warehouse
- High bay lighting
- Good internal racking height
- 20 radial kilometers to Brisbane CBD
- Moreton Bay Regional council is the second fastest growing area in Australia
- Strategic Northside location