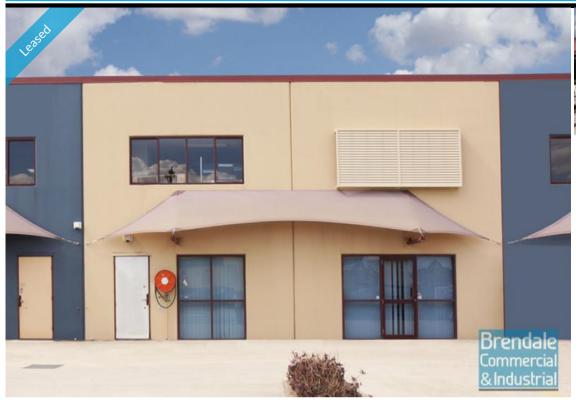

#### 290M2 KREMZOW RD EXPOSURE

- Kremzow Road Exposure
- 290m2 total space
- $\hbox{-}\, Well \, priced \, to \, suit \, the \, market \,$
- $\hbox{-} {\bf Container \, height \, rear \, goods \, access}$
- Main road frontage
- Modern complex
- Tilt panel construction
- Well maintained
- $\hbox{-}\, Air \, conditioned \, of fice \,$
- Office fitout included
- Fitout can be configured to suit
- ADSL 2+ data cabling
- Suspended ceiling, carpeted
- Private Amenities
- Good exposure
- Access from main road
- Roller door access
- 3 car parking spaces
- 3 phase power
- Mezzanine storage
- General industry zoning
- Shop front access
- Natural light in warehouse
- High bay lighting
- Good internal racking height
- 20 radial kilometers to Brisbane CBD
- Moreton Bay Regional council is the second fastest growing area in Australia
- Strategic Northside location