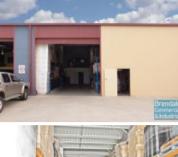

#### 290M2 KREMZOW RD EXPOSURE

- Kremzow Road Exposure
- 290m2 total space
- $\hbox{-}\, Well \, priced \, to \, suit \, the \, market \,$
- $\hbox{-} {\bf Container \, height \, rear \, goods \, access}$
- Main road frontage
- Modern complex
- Tilt panel construction
- Well maintained
- $\hbox{-}\, Air \, conditioned \, of fice \,$
- Office fitout included
- Fitout can be configured to suit
- ADSL 2+ data cabling
- Suspended ceiling, carpeted
- Private Amenities
- Good exposure
- Access from main road
- Roller door access
- 3 car parking spaces
- 3 phase power
- Mezzanine storage
- General industry zoning
- Shop front access
- Natural light in warehouse
- High bay lighting
- Good internal racking height
- 20 radial kilometers to Brisbane CBD
- Moreton Bay Regional council is the second fastest growing area in Australia
- Strategic Northside location