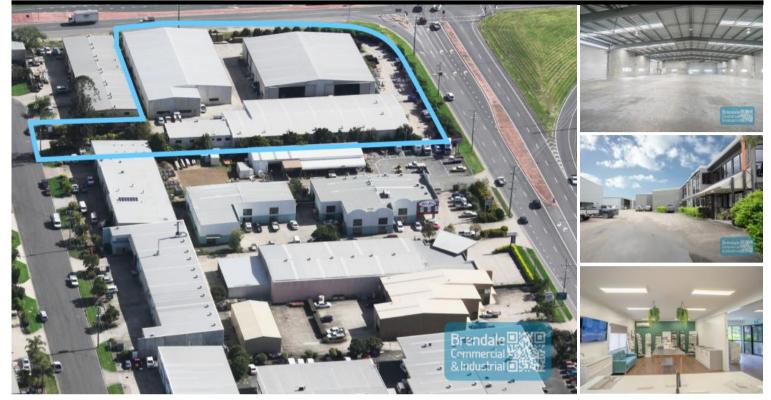

### **BRENDALE** 8,954M2 INDUSTRIAL PRECINCT SITE

- Industrial precinct: 8,954m2 total site
- Occupy entire site across 3 buildings
- Excellent exposure/ main road frontage
- Located in the Heart of Brendale
- 4,900m2 total building space
- 437m2 office area
- 4,300m2 warehouse space (3 buildings)
- 163m2 mezzanine space
- Private access from quiet street
- Modern tilt panel construction
- Air conditioned office over two levels
- Office fitout included
- Reception & boardroom areas
- Clean open plan space & managers offices
- Floor coverings & suspended ceiling
- Separate warehouse & office amenities
- Private kitchenette & amenities
- Neat industrial warehousing buildings
- 8 roller doors
- Gantry crane currently in place
- Good internal racking height
- Drive around building access
- Exterior hardstand/ containers
- Semi-trailer access
- Ample onsite parking
- 3 phase power
- General Industry zoning (GI)
- Strategic Northside location
- 20 radial kilometers to Brisbane CBD
- Good access to Airport Precinct, Sunshine Coast & Gold Coast via Bruce Hwy & Gateway Motorway

Need less space? Individual buildings are available with or without office: 1,418m2 to 4,900m2

For more information or to arrange an inspection please call Stan Topp of Brendale Commercial & Industrial.