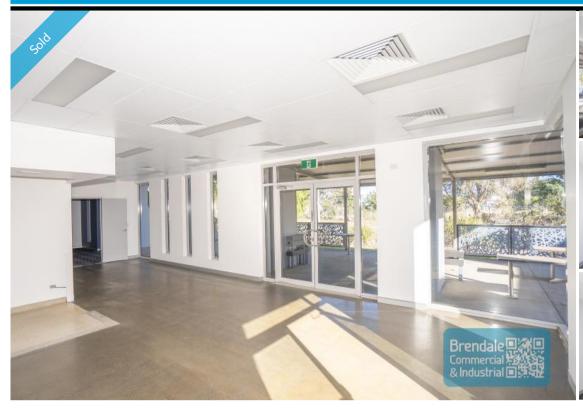

# 160M2 OFFICE SUITE EXCLUSIVE AGENCY

- 160m2 office suite
- Vacant and ready to occupy
- Ground floor location
- Fully airconditioned office space
- Clean open plan office area
- Reception area
- Additional 115m2 undercover training or staff break out area outside tenancy
- Suspended ceiling included
- Storage area
- Private kitchenette (inside tenancy)
- Private amenities (inside tenancy)
- Fitout can be configured to suit
- Located in a dedicated office park
- Tilt panel construction
- 10 exclusive use allocated car parking spaces
- 20 radial kilometers to Brisbane CBD
- Strategic Northside location
- Good access to Airport Precinct, Sunshine Coast & Gold Coast via Bruce Hwy & Gateway Motorway