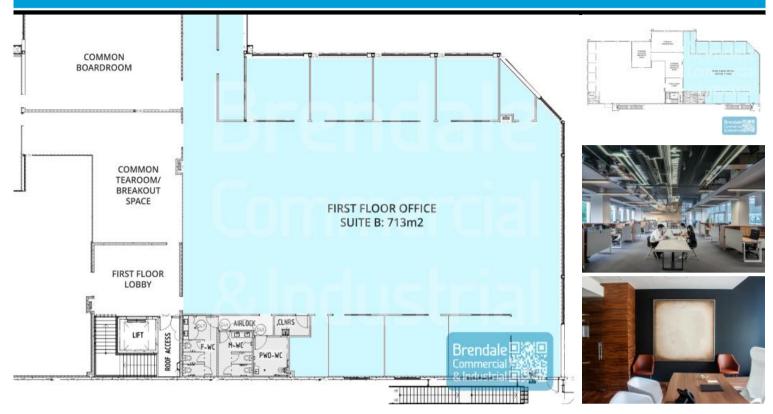

## **BRENDALE** 713M2 OFFICE OR MEDICAL SUITE

- 713m office or medical suite
- First floor office space
- Modern construction with new fitout
- Clean open plan office space
- 8 managers offices
- Lift access
- Located on main road
- Main road frontage
- Private amenities
- Shared modern kitchenette/breakout
- Shared outdoor breakout space
- Shared boardroom & business amenities
- Good signage opportunities
- Located in the heart of Brendale
- 20 radial kilometers to Brisbane CBD
- Strategic Northside location
- Good access to Airport Precinct, Sunshine Coast & Gold Coast via Bruce Hwy & Gateway Motorway
- Alternative sizes available: 599m2 to 1,312m2 available for lease