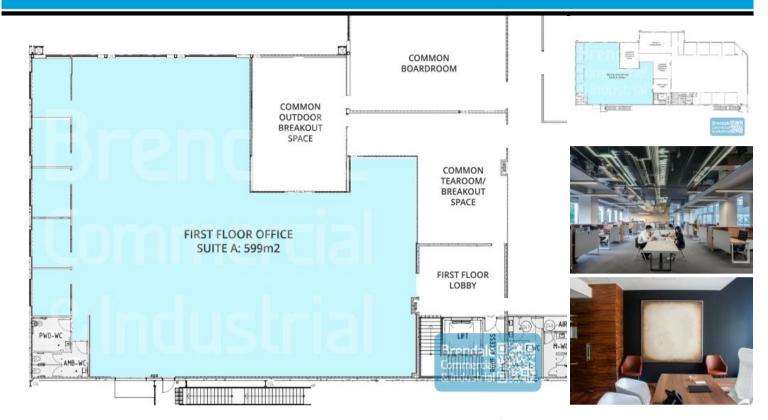

#### 599M2 OFFICE OR MEDICAL SUITE

- 599m office or medical suite
- First floor office space
- Modern construction with new fitout
- Clean open plan office space
- 5 managers offices
- Lift access
- Located on main road
- Main road frontage
- Shared amenities
- Shared modern kitchenette/breakout
- Shared outdoor breakout space
- Shared boardroom & business amenities
- Good signage opportunities
- Located in the heart of Brendale
- 20 radial kilometers to Brisbane CBD
- Strategic Northside location
- Good access to Airport Precinct, Sunshine Coast & Gold Coast via Bruce Hwy & Gateway Motorway
- Need more space? up to 1,312m2 available for lease.