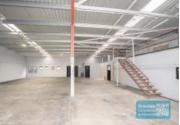

# 390M2 INDUSTRIAL UNIT WITH OFFICE EXCLUSIVE AGENCY

- 390m2 total space
- Classic industrial or storage unit
- Front unit in complex
- Direct street frontage/ unit faces street
- 40m2 office area
- 350m2 warehouse space
- Mezzanine over office
- Office fitout included
- Reception & managers offices
- Private kitchenette inside tenancy
- Private amenities inside tenancy
- 2 roller doors
- Fully fenced site
- Semi-trailer access
- 4 car parking spaces
- General Industry zoning (GI)
- 3 phase power
- 20 radial kilometers to Brisbane CBD
- Strategic Northside location
- Good access to Airport Precinct, Sunshine Coast & Gold Coast via Bruce Hwy & Gateway Motorway