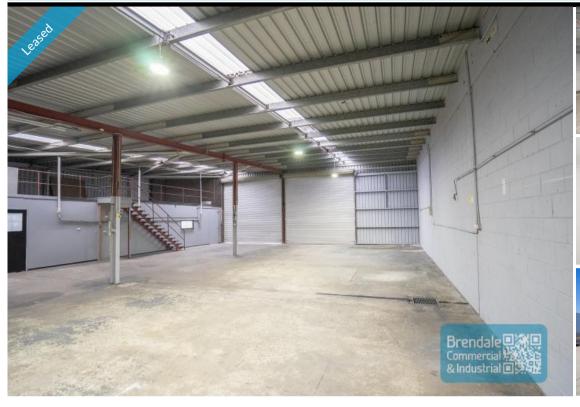

# 390M2 INDUSTRIAL UNIT WITH OFFICE EXCLUSIVE AGENCY

- 390m2 total space
- Classic industrial or storage unit
- Front unit in complex
- Direct street frontage/ unit faces street
- 40m2 office area
- 350m2 warehouse space
- Mezzanine over office
- Office fitout included
- Reception & managers offices
- Private kitchenette inside tenancy
- Private amenities inside tenancy
- 2 roller doors
- Fully fenced site
- Semi-trailer access
- 4 car parking spaces
- General Industry zoning (GI)
- 3 phase power
- 20 radial kilometers to Brisbane CBD
- Strategic Northside location
- Good access to Airport Precinct, Sunshine Coast & Gold Coast via Bruce Hwy & Gateway Motorway

## **LEASED**

390 Brendale 1908