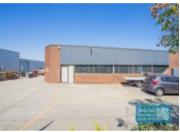

# 390M2 INDUSTRIAL UNIT WITH OFFICE EXCLUSIVE AGENCY

- 390m2 total space
- Classic industrial or storage unit
- Front unit in complex
- Direct street frontage/ unit faces street
- 40m2 office area
- 350m2 warehouse space
- Mezzanine over office
- Office fitout included
- Reception & managers offices
- Private kitchenette inside tenancy
- Private amenities inside tenancy
- 2 roller doors
- Fully fenced site
- Semi-trailer access
- 4 car parking spaces
- General Industry zoning (GI)
- 3 phase power
- 20 radial kilometers to Brisbane CBD
- Strategic Northside location
- Good access to Airport Precinct, Sunshine Coast & Gold Coast via Bruce Hwy & Gateway Motorway