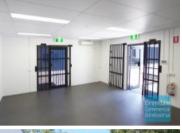

### [UNDER CONTRACT - PLEASE CONTACT US FOR SIMILAR PROPERTIES]

- 350m2 total space
- Tilt panel construction
- Modern complex
- Well maintained
- Ideal for trade retail
- 30m2 office area
- 320m2 warehouse space
- Air conditioned office
- Clean open plan office area
- Floor coverings included
- Data cabling included - Private amenities
- Access from main road
- Fully fenced site
- Semi-trailer access
- Dedicated hardstand area
- Roller door access
- 3 car parking spaces
- 3 phase power
- Electric roller door
- Light industry zoning
- Service industry zoning
- Good signage opportunities
- Pole sign in complex
- Good internal racking height
- High bay lighting
- Strategic Northside location
- Moreton Bay Regional council is the second fastest growing area in Australia