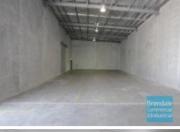

### [UNDER CONTRACT - PLEASE CONTACT US FOR SIMILAR PROPERTIES]

- 350m2 total space
- Tilt panel construction
- Modern complex
- Well maintained
- Ideal for trade retail
- 30m2 office area
- 320m2 warehouse space
- Air conditioned office
- Clean open plan office area
- Floor coverings included
- Data cabling included - Private amenities
- Access from main road
- Fully fenced site
- Semi-trailer access
- Dedicated hardstand area
- Roller door access
- 3 car parking spaces
- 3 phase power
- Electric roller door
- Light industry zoning
- Service industry zoning
- Good signage opportunities
- Pole sign in complex
- Good internal racking height
- High bay lighting
- Strategic Northside location
- Moreton Bay Regional council is the second fastest growing area in Australia