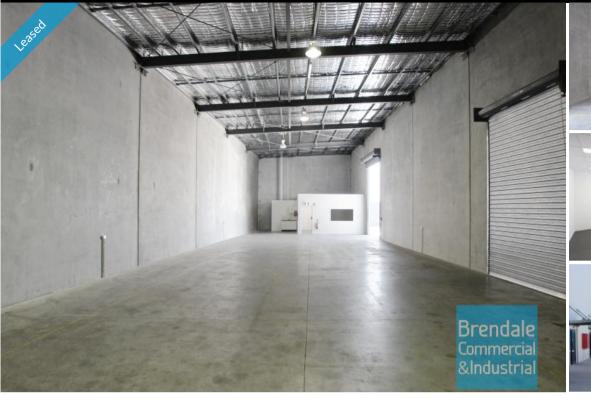

### [UNDER CONTRACT - PLEASE CONTACT US FOR SIMILAR PROPERTIES]

- 350m2 total space
- Tilt panel construction
- Modern complex
- Well maintained
- Ideal for trade retail
- 30m2 office area
- 320m2 warehouse space
- Air conditioned office
- Clean open plan office area
- Floor coverings included
- Data cabling included - Private amenities
- Access from main road
- Fully fenced site
- Semi-trailer access
- Dedicated hardstand area
- Roller door access
- 3 car parking spaces
- 3 phase power
- Electric roller door
- Light industry zoning
- Service industry zoning
- Good signage opportunities
- Pole sign in complex
- Good internal racking height
- High bay lighting
- Strategic Northside location
- Moreton Bay Regional council is the second fastest growing area in Australia