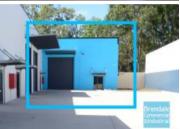

### [UNDER CONTRACT - PLEASE CONTACT US FOR SIMILAR PROPERTIES]

- 350m2 total space
- Tilt panel construction
- Modern complex
- Well maintained
- Ideal for trade retail
- 30m2 office area
- 320m2 warehouse space
- Air conditioned office
- Clean open plan office area
- Floor coverings included
- Data cabling included - Private amenities
- Access from main road
- Fully fenced site
- Semi-trailer access
- Dedicated hardstand area
- Roller door access
- 3 car parking spaces
- 3 phase power
- Electric roller door
- Light industry zoning
- Service industry zoning
- Good signage opportunities
- Pole sign in complex
- Good internal racking height
- High bay lighting
- Strategic Northside location
- Moreton Bay Regional council is the second fastest growing area in Australia