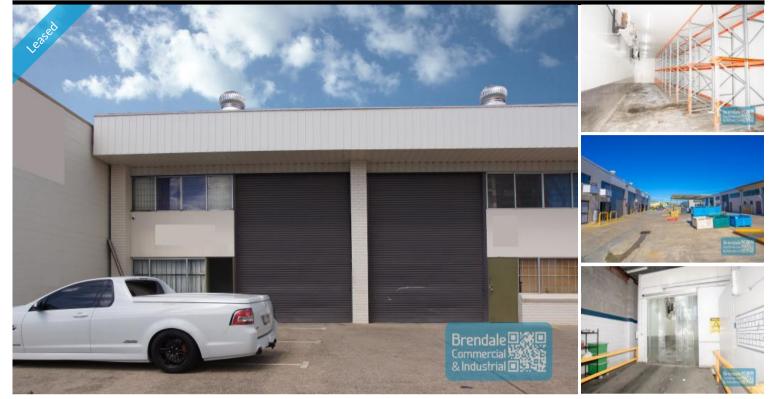

## LAWNTON [UNDER CONTRACT] 171M2 INDUSTRIAL UNIT WITH COLD ROOM STORAGE EXCLUSIVE AGENCY

[UNDER CONTRACT - PLEASE CONTACT US FOR SIMILAR PROPERTIES]

- 171m2 total space

- Classic warehouse or storage unit
- Currently fitted out as cold room storage
- Fitout can remain or be removed for warehouse
- Currently in place: 44 pallet freezer room
- Roller door access
- Ample onsite parking
- 3 phase power
- Strategic Northside location
- Moreton Bay Regional council is the second fastest growing area in Australia

## **LEASED**

171 Lawnton 1905