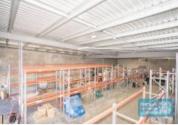

## **LAWNTON**

[UNDER CONTRACT] 1,274M2 FREESTANDING INDUSTRIAL WITH OFFICE EXCLUSIVE AGENCY

[UNDER CONTRACT - PLEASE CONTACT US FOR SIMILAR PROPERTIES]

- 1,274m2 total freestanding building
- 174m2 office area
- 1,100m2 warehouse space
- Office over two levels
- Office fitout included
- Reception & boardroom area
- Managers offices & meeting area
- 6 roller doors
- 2 cold room spaces (76 pallet freezer, 52 pallet chilled room), can stay be or be removed as required
- Additional 44 pallet freezer room also available in 171m2 adjacent unit, if required
- Dual driveway access
- Ample onsite parking
- 3 phase power
- Flexible size options: Lease all (or part) of the property, talk to us about what might suit your business
- Optional: Freezer areas can be removed to suit a standard office/ warehouse configuration (500m2 to 1,500m2)
- Strategic Northside location
- Moreton Bay Regional council is the second fastest growing area in Australia
- Alternative sizes are available