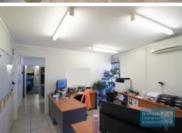

## **LAWNTON**

[UNDER CONTRACT] 1,274M2 FREESTANDING INDUSTRIAL WITH OFFICE EXCLUSIVE AGENCY

[UNDER CONTRACT - PLEASE CONTACT US FOR SIMILAR PROPERTIES]

- 1,274m2 total freestanding building
- 174m2 office area
- 1,100m2 warehouse space
- Office over two levels
- Office fitout included
- Reception & boardroom area
- Managers offices & meeting area
- 6 roller doors
- 2 cold room spaces (76 pallet freezer, 52 pallet chilled room), can stay be or be removed as required
- Additional 44 pallet freezer room also available in 171m2 adjacent unit, if required
- Dual driveway access
- Ample onsite parking
- 3 phase power
- Flexible size options: Lease all (or part) of the property, talk to us about what might suit your business
- Optional: Freezer areas can be removed to suit a standard office/ warehouse configuration (500m2 to 1,500m2)
- Strategic Northside location
- Moreton Bay Regional council is the second fastest growing area in Australia
- Alternative sizes are available