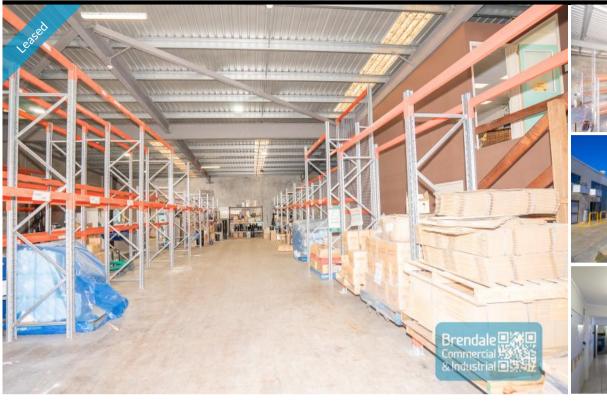

## **LAWNTON**

[UNDER CONTRACT] 1,274M2 FREESTANDING INDUSTRIAL WITH OFFICE EXCLUSIVE AGENCY

[UNDER CONTRACT - PLEASE CONTACT US FOR SIMILAR PROPERTIES]

- 1,274m2 total freestanding building
- 174m2 office area
- 1,100m2 warehouse space
- Office over two levels
- Office fitout included
- Reception & boardroom area
- Managers offices & meeting area
- 6 roller doors
- 2 cold room spaces (76 pallet freezer, 52 pallet chilled room), can stay be or be removed as required
- Additional 44 pallet freezer room also available in 171m2 adjacent unit, if required
- Dual driveway access
- Ample onsite parking
- 3 phase power
- Flexible size options: Lease all (or part) of the property, talk to us about what might suit your business
- Optional: Freezer areas can be removed to suit a standard office/ warehouse configuration (500m2 to 1,500m2)
- Strategic Northside location
- Moreton Bay Regional council is the second fastest growing area in Australia
- Alternative sizes are available