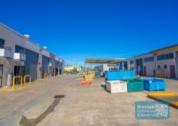

## **LAWNTON**

[UNDER CONTRACT] 1,274M2 FREESTANDING INDUSTRIAL WITH OFFICE EXCLUSIVE AGENCY

[UNDER CONTRACT - PLEASE CONTACT US FOR SIMILAR PROPERTIES]

- 1,274m2 total freestanding building
- 174m2 office area
- 1,100m2 warehouse space
- Office over two levels
- Office fitout included
- Reception & boardroom area
- Managers offices & meeting area
- 6 roller doors
- 2 cold room spaces (76 pallet freezer, 52 pallet chilled room), can stay be or be removed as required
- Additional 44 pallet freezer room also available in 171m2 adjacent unit, if required
- Dual driveway access
- Ample onsite parking
- 3 phase power
- Flexible size options: Lease all (or part) of the property, talk to us about what might suit your business
- Optional: Freezer areas can be removed to suit a standard office/ warehouse configuration (500m2 to 1,500m2)
- Strategic Northside location
- Moreton Bay Regional council is the second fastest growing area in Australia
- Alternative sizes are available