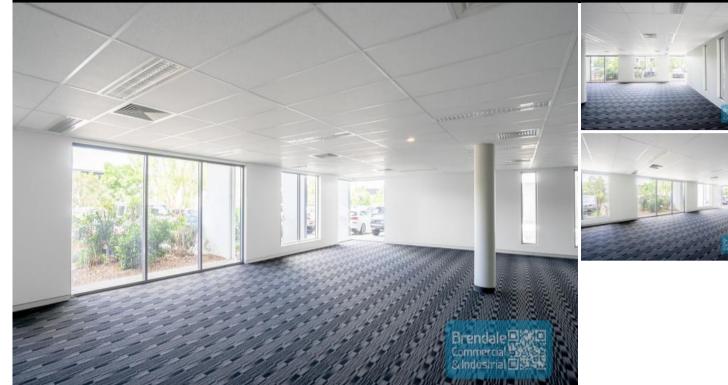

## BRENDALE 2/Building 5/205 Leitchs Rd 130M2 OFFICE SUITE EXCLUSIVE AGENCY

- 130m2 office suite
- Office fitout included
- Clean open plan office area
- First floor office
- Suspended ceiling
- Floor coverings included
- Data cabling included
- Large windows
- Private kitchenette (inside tenancy)
- Private amenities (inside tenancy)
- Separate male & female toilets
- Ample onsite parking
- 20 radial kilometers to Brisbane CBD