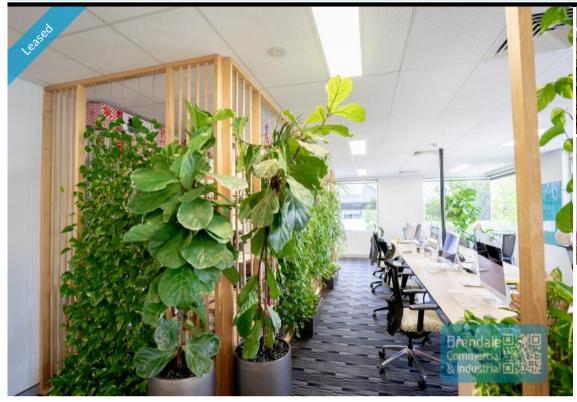

# 98M2 OFFICE SUITE EXCLUSIVE AGENCY

- 98m2 office suite
- Office fitout included
- Clean open plan office area
- First floor office
- Suspended ceiling
- Floor coverings included
- Data cabling included
- Large windows
- Private kitchenette (inside tenancy)
- Private amenities (inside tenancy)
- Separate male & female toilets
- Ample onsite parking
- 20 radial kilometers to Brisbane CBD
- Strategic Northside location
- Good access to Airport Precinct, Sunshine Coast & Gold Coast via Bruce Hwy & Gateway Motorway

## **LEASED**

Floor Area 98
Suburb Brendale
Address 4/ Building 5/ 205 Leitchs Rd
Property ID 1900