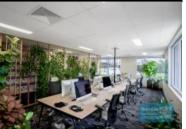

# 98M2 OFFICE SUITE EXCLUSIVE AGENCY

- 98m2 office suite
- Office fitout included
- Clean open plan office area
- First floor office
- Suspended ceiling
- Floor coverings included
- Data cabling included
- Large windows
- Private kitchenette (inside tenancy)
- Private amenities (inside tenancy)
- Separate male & female toilets
- Ample onsite parking
- 20 radial kilometers to Brisbane CBD
- Strategic Northside location
- Good access to Airport Precinct, Sunshine Coast & Gold Coast via Bruce Hwy & Gateway Motorway

## **LEASED**

Floor Area 98
Suburb Brendale
Address 4/ Building 5/ 205 Leitchs Rd
Property ID 1900