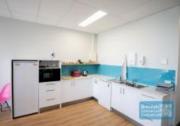

# 98M2 OFFICE SUITE EXCLUSIVE AGENCY

- 98m2 office suite
- Office fitout included
- Clean open plan office area
- First floor office
- Suspended ceiling
- Floor coverings included
- Data cabling included
- Large windows
- Private kitchenette (inside tenancy)
- Private amenities (inside tenancy)
- Separate male & female toilets
- Ample onsite parking
- 20 radial kilometers to Brisbane CBD
- Strategic Northside location
- Good access to Airport Precinct, Sunshine Coast & Gold Coast via Bruce Hwy & Gateway Motorway

## **LEASED**

Floor Area 98
Suburb Brendale
Address 4/ Building 5/ 205 Leitchs Rd
Property ID 1900