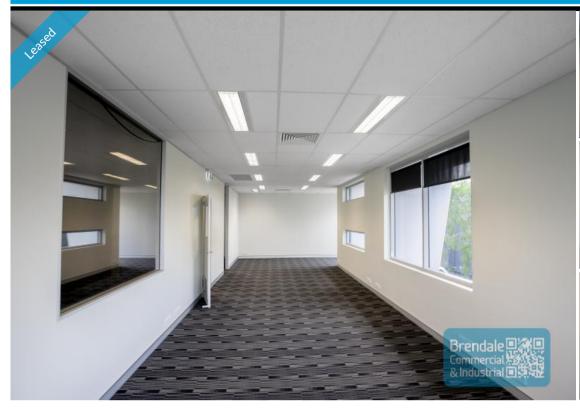

## 98M2 OFFICE SUITE EXCLUSIVE AGENCY

- 98m2 office suite
- Office fitout included
- Clean open plan office area
- First floor office
- Suspended ceiling
- Floor coverings included
- Data cabling included
- Large windows
- Private kitchenette (inside tenancy)
- Private amenities (inside tenancy)
- Separate male & female toilets
- Ample onsite parking
- 20 radial kilometers to Brisbane CBD
- Strategic Northside location
- Good access to Airport Precinct, Sunshine Coast & Gold Coast via Bruce Hwy & Gateway Motorway