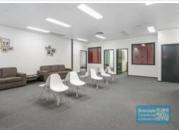

# **STRATHPINE**271M2 OFFICE/ MEDICAL SUITE

- 271m2 office or medical suite
- Air conditioned office
- Office fitout included
- Managers offices included
- Clean open plan office area
- Reception area
- Floor coverings included
- Meeting area
- First floor office
- Large windows
- Private kitchenette
- Shared amenities
- Ample onsite parking
- Parking at rear
- Strategic Northside location
- Moreton Bay Regional council is the second fastest growing area in Australia