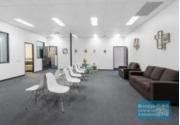

# **STRATHPINE**271M2 OFFICE/ MEDICAL SUITE

- 271m2 office or medical suite
- Air conditioned office
- Office fitout included
- Managers offices included
- Clean open plan office area
- Reception area
- Floor coverings included
- Meeting area
- First floor office
- Large windows
- Private kitchenette
- Shared amenities
- Ample onsite parking
- Parking at rear
- Strategic Northside location
- Moreton Bay Regional council is the second fastest growing area in Australia