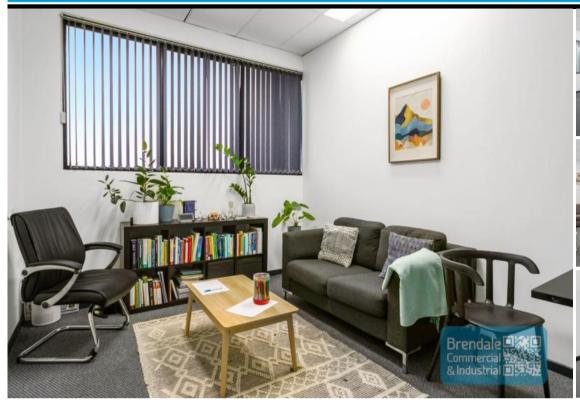

# **STRATHPINE**271M2 OFFICE/ MEDICAL SUITE

- 271m2 office or medical suite
- Air conditioned office
- Office fitout included
- Managers offices included
- Clean open plan office area
- Reception area
- Floor coverings included
- Meeting area
- First floor office
- Large windows
- Private kitchenette
- Shared amenities
- Ample onsite parking
- Parking at rear
- Strategic Northside location
- Moreton Bay Regional council is the second fastest growing area in Australia