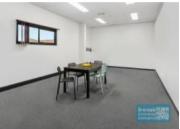

# **STRATHPINE**271M2 OFFICE/ MEDICAL SUITE

- 271m2 office or medical suite
- Air conditioned office
- Office fitout included
- Managers offices included
- Clean open plan office area
- Reception area
- Floor coverings included
- Meeting area
- First floor office
- Large windows
- Private kitchenette
- Shared amenities
- Ample onsite parking
- Parking at rear
- Strategic Northside location
- Moreton Bay Regional council is the second fastest growing area in Australia