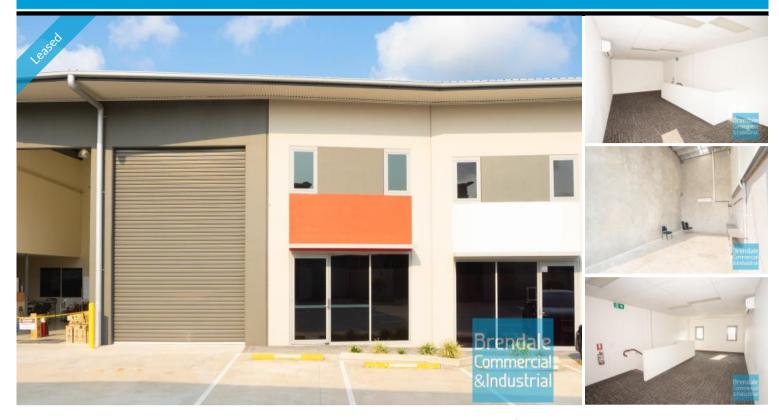

#### **NORTH LAKES**

[UNDER CONTRACT] 120M2 INDUSTRIAL UNIT WITH OFFICE EXCLUSIVE AGENCY

[UNDER CONTRACT - PLEASE CONTACT US FOR NEW OFF MARKET PROPERTIES]

- 120m2 total space
- Warehouse ideal storage or display area
- 80m2 office area
- 40m2 warehouse space
- Air conditioned office
- Office over two levels
- Clean open plan office area
- Reception area
- Data cabling & floor coverings included
- Private amenities inside tenancy
- Modern kitchenette inside tenancy
- Good internal racking height
- Fully fenced site
- $\hbox{-}\, {\sf Tilt}\, {\sf panel}\, {\sf construction}$
- Well maintained
- Located in busy complex
- Roller door access
- Ample onsite parking
- Easy parking in complex
- Strategic Northside location

## **LEASED**

Area 120 North Lakes rty ID 1894