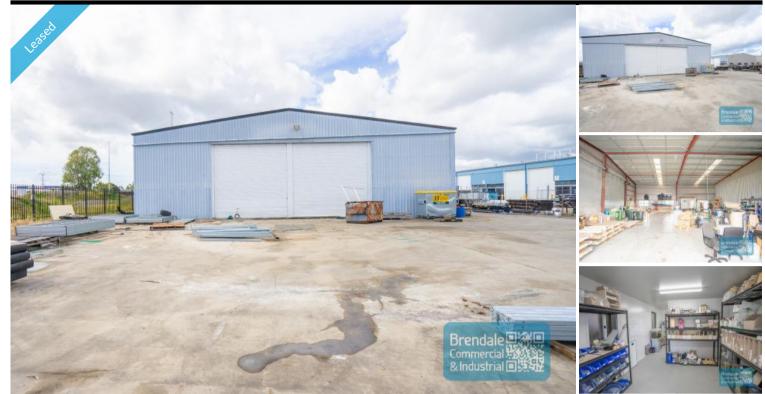

#### BRENDALE [UNDER CONTRACT] UNIT + 800M2 YARD

[UNDER CONTRACT - PLEASE CONTACT US FOR SIMILAR PROPERTIES]

- 380m2 industrial unit + 800m2 concreted yard
- Fully fenced yard area
- Ideal warehouse or large format trade retail display
- 3 roller doors
- 50m2 office area
- 330m2 warehouse space
- 800m2 hardstand yard
- Located in the heart of Brendale
- Glass tenancy entrance
- Neat industrial
- Natural light in warehouse
- High bay lighting
- Private kitchenette inside tenancy
- Private amenities inside tenancy
- Located in busy complex
- Ample onsite parking
- Allocated parking
- 3 phase power
- General industry zoning
- 20 radial kilometres to Brisbane CBD
- Strategic Northside location
- Good access to Airport Precinct, Sunshine Coast & Gold Coast via Bruce Hwy & Gateway Motorway