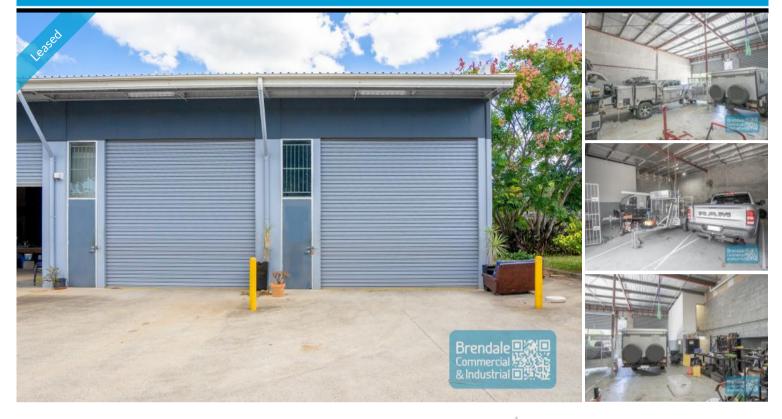

#### **KALLANGUR**

151M2 INDUSTRIAL UNIT WITH OFFICE EXCLUSIVE AGENCY

- 151m2 total space
- Ideal workshop or warehouse
- Small office area
- 2 roller doors
- Private amenities (inside tenancy)
- Private kitchenette (inside tenancy)
- Tilt panel construction
- Modern complex
- Ample onsite parking
- High bay lighting
- Mixed industry and business zoning
- Strategic Northside location

## **LEASED**

151 Kallangur 1889