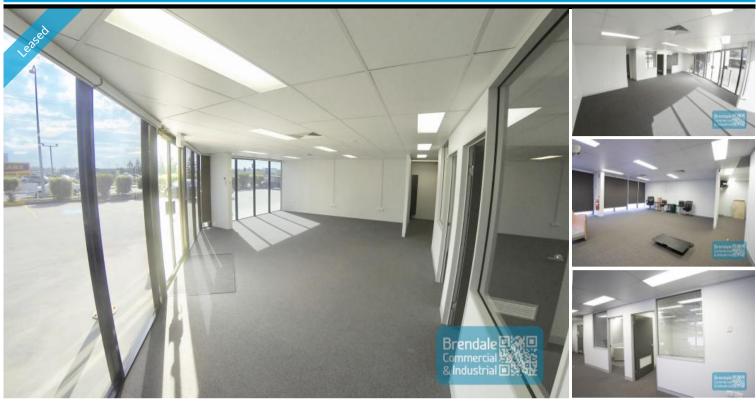

## **BRENDALE**100M2 MODERN OFFICE SUITE

- 100m2 office suite
- Tilt panel construction
- Modern complex
- Ground floor tenancy
- Air conditioned office
- Clean open plan office area
- First floor office
- Suspended ceiling
- $\hbox{-} Floor coverings included \\$
- Data cabling included
- Large windows
- Onsite café in complex
- Private kitchenette
- Modern amenities
- Access from main road
- Dual driveway access
- Corner Site
- Ample onsite parking
- 20 radial kilometers to Brisbane CBD
- Strategic Northside location
- Good access to Airport Precinct, Sunshine Coast & Gold Coast via Bruce Hwy & Gateway Motorway