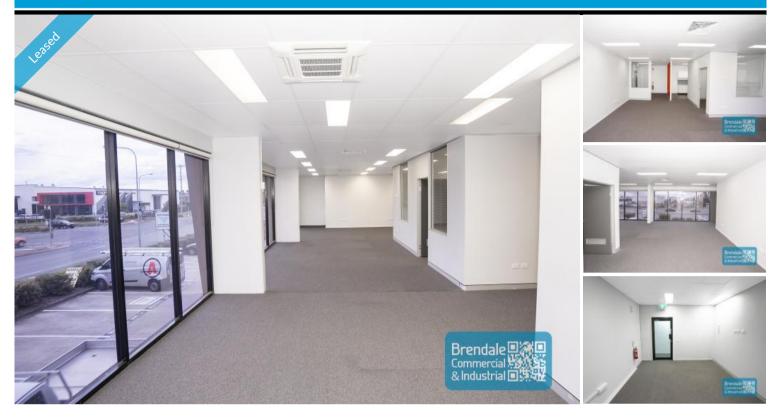

#### 167M2 MODERN OFFICE SUITE

- 167m2 office suite
- First floor office
- Air conditioned office space
- Clean open plan office area
- 2 managers offices/ meeting rooms
- Suspended ceiling & floor coverings included
- Data cabling included
- Large external windows with natural light
- Private kitchenette (inside tenancy)
- Modern amenities (3 inside tenancy)
- Separate male & female toilets
- 2 private entries (flexibility of configuration)
- Tilt panel construction
- Modern complex
- Onsite café in complex
- Access from main road
- Dual driveway access
- Corner Site
- Ample onsite parking
- 20 radial kilometers to Brisbane CBD
- Strategic Northside location
- Good access to Airport Precinct, Sunshine Coast & Gold Coast via Bruce Hwy & Gateway Motorway

#### **LEASED** Floor Area 167 Suburb Brendale Address 5A&B/ 259 Leitchs Rd 1878 Property ID