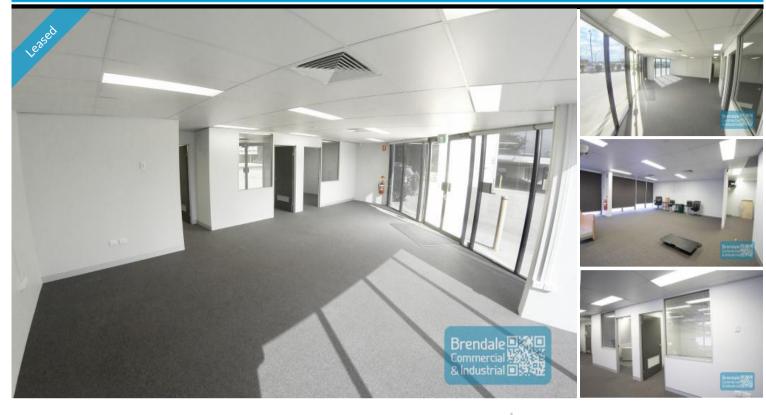

### [UNDER CONTRACT] 113M2 MODERN OFFICE SUITE

#### [UNDER CONTRACT]

- 113m2 office suite
- Tilt panel construction
- Modern complex
- Ground floor tenancy
- Air conditioned office
- Clean open plan office area
- First floor office
- Suspended ceiling
- Floor coverings included
- Data cabling included
- Large windows
- Onsite café in complex
- Private kitchenette
- Modern amenities
- Access from main road
- Dual driveway access
- Corner Site
- Ample onsite parking
- 20 radial kilometers to Brisbane CBD
- Strategic Northside location
- Good access to Airport Precinct, Sunshine Coast & Gold Coast via Bruce Hwy & Gateway Motorway