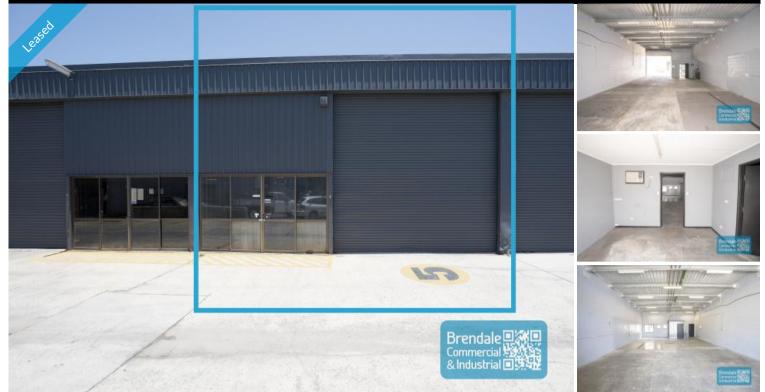

## **BRENDALE** 168M2 CLASSIC INDUSTRIAL OR STORAGE UNIT EXCLUSIVE AGENCY

- 168m2 total space
- Classic industrial or storage unit
- Small air conditioned office
- Private amenities in tenancy
- Private kitchenette in tenancy
- Located in the Heart of Brendale
- Fully fenced site
- Roller door access
- 2 car parking spaces
- 3 phase power
- General Industry zoning (GI)
- 20 radial kilometers to Brisbane CBD
- Strategic Northside location
- Good access to Airport Precinct, Sunshine Coast & Gold Coast via Bruce Hwy & Gateway Motorway

## LEASED

168 Brendale 1870