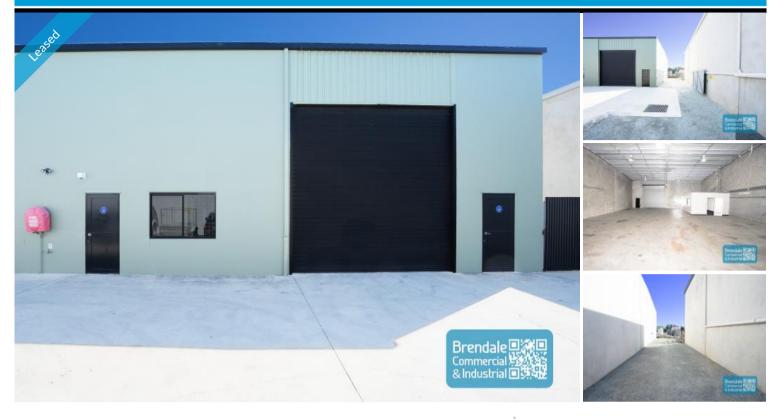

# [UNDER OFFER] 324M2 INDUSTRIAL UNIT WITH 92M2 YARD EXCLUSIVE AGENCY

#### [UNDER OFFER-PLEASE CONTACT US FOR SIMILAR PROPERTIES]

- 324m2 total unit space + 92m2 yard area
- Ideal small workshop/ warehouse with yard
- 30m2 office area
- 294m2 warehouse space
- 92m2 exclusive use fenced yard area included
- Yard suitable for up to 3 x 20ft containers
- Tilt panel construction tenancy
- Classic industrial or storage unit
- $\hbox{-}\, Air\, conditioned\, of fice \\$
- Clean open plan office area
- Floor coverings included
- Private amenities (disabled toilet)
- Private kitchenette
- Electric roller door access
- $\hbox{-}\, \mathsf{Good}\, \mathsf{internal}\, \mathsf{racking}\, \mathsf{height}$
- 160A 3 phase power available
- High bay lighting
- Natural light in warehouse
- 6 car parking spaces
- Container setdown area
- Exclusive use hardstand area
- Fenced yard area
- $\hbox{-}\, \mathsf{General}\, \mathsf{Industry}\, \mathsf{zoning}\, (\mathsf{GI})$
- Allocated parking
- Located near shops & business services
- Walking distance to Railway Station
- Located in the Heart of Brendale
- 20 radial kilometers to Brisbane CBD
- Strategic Northside location
- Good access to Airport Precinct, Sunshine Coast & Gold Coast via Bruce Hwy & Gateway Motorway