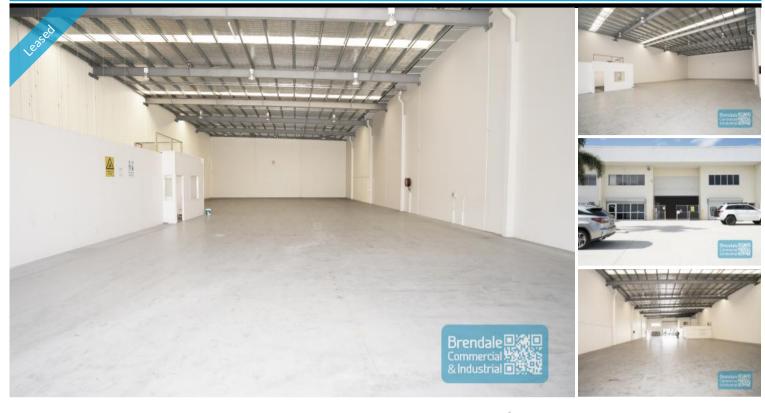

### 940M2 TILT PANEL UNIT WITH OFFICE

- 940m2 total space
- 800m2 warehouse space
- 140m2 office area
- Office over two levels
- $\hbox{-}\, {\sf Office}\, {\sf overlooks}\, {\sf warehouse}$
- Roller door access
- $\hbox{-}\,\mathsf{Good}\,\mathsf{internal}\,\mathsf{racking}\,\mathsf{height}$
- High bay lighting
- Natural light in warehouse
- Allocated parking
- $\hbox{-} 10\,exclusive\,use\,car\,parking\,spots}$
- Fenced yard area
- Exterior hardstand/containers
- Semi-trailer access
- Walking distance to Railway Station
- Located in the Heart of Brendale
- Tilt panel construction
- Ample onsite parking
- General Industry zoning (GI)
- 20 radial kilometers to Brisbane CBD
- Strategic Northside location
- Good access to Airport Precinct, Sunshine Coast & Gold Coast via Bruce Hwy & Gateway Motorway

# **LEASED**

940 Brendale 1864