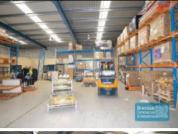

## 470M2 INDUSTRIAL WARFHOUSE WITH OFFICE **EXCLUSIVE AGENCY**

- 470m2 total space
- 130m2 office area
- 300m2 warehouse space
- 40m2 mezzanine space
- Fitout can be configured to suit (75m2 of warehouse added)
- Air conditioned office space
- Office over two levels
- Office fitout included
- Boardroom, reception, managers offices
- Staff breakout & lunchroom area
- Private amenities (inside tenancy)
- Roller door access
- 6 car parking spaces
- Separate warehouse & office amenities
- Office furniture & equipment available to purchase, if required
- Pallet racking available to purchase, if required
- 3 phase power
- Tilt panel construction
- Modern complex
- General industry zoning
- Allocated parking
- Shop front access
- 20 radial kilometers to Brisbane CBD
- Good access to Airport Precinct, Sunshine Coast & Gold Coast via Bruce Hwy & Gateway Motorway