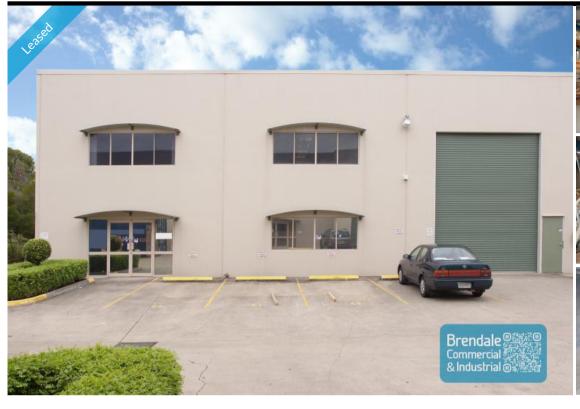

## 470M2 INDUSTRIAL WARFHOUSE WITH OFFICE **EXCLUSIVE AGENCY**

- 470m2 total space
- 130m2 office area
- 300m2 warehouse space
- 40m2 mezzanine space
- Fitout can be configured to suit (75m2 of warehouse added)
- Air conditioned office space
- Office over two levels
- Office fitout included
- Boardroom, reception, managers offices
- Staff breakout & lunchroom area
- Private amenities (inside tenancy)
- Roller door access
- 6 car parking spaces
- Separate warehouse & office amenities
- Office furniture & equipment available to purchase, if required
- Pallet racking available to purchase, if required
- 3 phase power
- Tilt panel construction
- Modern complex
- General industry zoning
- Allocated parking
- Shop front access
- 20 radial kilometers to Brisbane CBD
- Good access to Airport Precinct, Sunshine Coast & Gold Coast via Bruce Hwy & Gateway Motorway

#### **LEASED** Floor Area 470 Suburb Brendale Address Unit 6/21 Duntroon St Property ID 1860