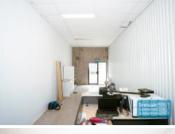

## 115M2 INDUSTRIAL/OFFICE UNIT EXCLUSIVE AGENCY

- 115m2 total space
- 60m2 office area
- 55m2 warehouse space
- Tilt panel construction
- Classic industrial with office or showroom
- Ideal for business that requires airconditioned work area
- Air conditioned office or showroom area
- Reception area & managers offices
- Suspended ceiling
- Private amenities (inside tenancy)
- Access from main road
- Good internal racking height
- Natural light in warehouse
- Located in the Heart of Brendale
- Roller door access
- Ample onsite parking
- 3 phase power
- General Industry zoning (GI)
- Easy parking in complex
- 20 radial kilometers to Brisbane CBD
- Strategic Northside location
- Good access to Airport Precinct, Sunshine Coast & Gold Coast via Bruce Hwy & Gateway Motorway