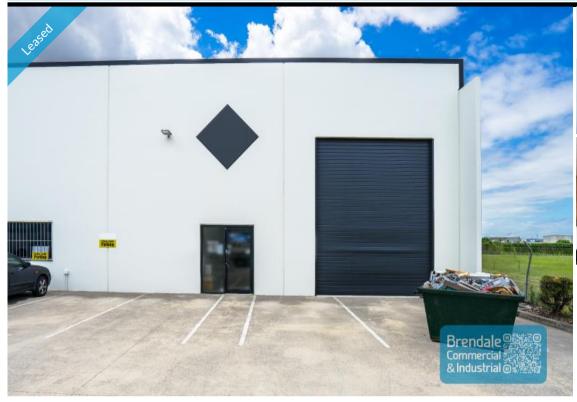

## 115M2 INDUSTRIAL/OFFICE UNIT EXCLUSIVE AGENCY

- 115m2 total space
- 60m2 office area
- 55m2 warehouse space
- Tilt panel construction
- Classic industrial with office or showroom
- Ideal for business that requires airconditioned work area
- Air conditioned office or showroom area
- Reception area & managers offices
- Suspended ceiling
- Private amenities (inside tenancy)
- Access from main road
- Good internal racking height
- Natural light in warehouse
- Located in the Heart of Brendale
- Roller door access
- Ample onsite parking
- 3 phase power
- General Industry zoning (GI)
- Easy parking in complex
- 20 radial kilometers to Brisbane CBD
- Strategic Northside location
- Good access to Airport Precinct, Sunshine Coast & Gold Coast via Bruce Hwy & Gateway Motorway

## Lease LEASED

Floor Area 115 Suburb Brendale

Address Unit 102/ 193-203 South Pine

Property 1857

AGENT DETAILS

STAN TOPP **4** 0416 114 215

stan@brendalecommercial.com.au