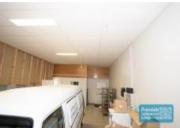

## 115M2 INDUSTRIAL/OFFICE UNIT EXCLUSIVE AGENCY

- 115m2 total space
- 60m2 office area
- 55m2 warehouse space
- Tilt panel construction
- Classic industrial with office or showroom
- Ideal for business that requires airconditioned work area
- Air conditioned office or showroom area
- Reception area & managers offices
- Suspended ceiling
- Private amenities (inside tenancy)
- Access from main road
- Good internal racking height
- Natural light in warehouse
- Located in the Heart of Brendale
- Roller door access
- Ample onsite parking
- 3 phase power
- General Industry zoning (GI)
- Easy parking in complex
- 20 radial kilometers to Brisbane CBD
- Strategic Northside location
- Good access to Airport Precinct, Sunshine Coast & Gold Coast via Bruce Hwy & Gateway Motorway